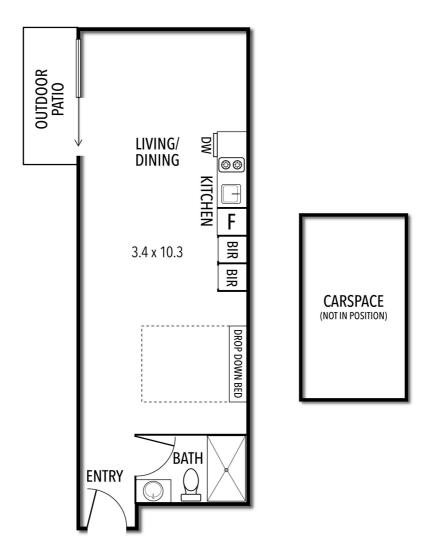

# 103/616 GLENFERRIE ROAD, HAWTHORN

THE ABOVE PLAN IS AN ARTIST'S IMPRESSION ONLY, IT INCLUDES ELEMENTS THAT ARE FOR DISPLAY PURPOSES ONLY AND MAY NOT BE TO SCALE. LANDSCAPING SHOWN IS INDICATIVE ONLY. DIMENSIONS ARE APPROXIMATE.

Scale in metres. Dimensions are approximate. All information contained herein is gathered from sources we believe to be reliable, however we cannot guarantee its accuracy and interested persons should rely on their own enquiries.