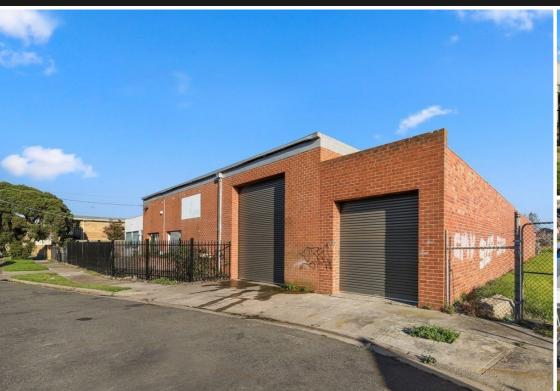

Situated right near Dandenong-Frankston Road and the Mornington Peninsula Freeway, is this large 800sqm factory with plenty of yard space. This space has strong potential for a high-density residential apartment project (STCA).

- Land approx 1504sqm
- Building approx 850sqm
- Residential growth zone 1 zoned RGZ1
- Plenty of yard space
- Large factory
- Two roller doors
- End of court position
- Near freeway and main roads

Disclaimer: All information contained herein is obtained from property owners or third-party sources which we believe are reliable. We have no reason to doubt its accuracy, however we cannot guarantee it. All interested person/s should rely on their own enquiries.