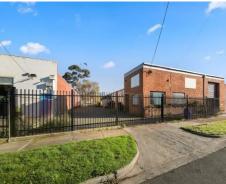

Situated right near Dandenong-Frankston Road and the Mornington Peninsula Freeway, is this large 800sqm factory with plenty of yard space. This space has strong potential for a high-density residential apartment project (STCA).

- Land approx 1504sqm
- Building approx 850sqm
- Residential growth zone 1 zoned RGZ1
- Plenty of yard space
- Large factory
- Two roller doors
- End of court position
- Near freeway and main roads

Disclaimer: All information contained herein is obtained from property owners or third-party sources which we believe are reliable. We have no reason to doubt its accuracy, however we cannot guarantee it. All interested person/s should rely on their own enquiries.