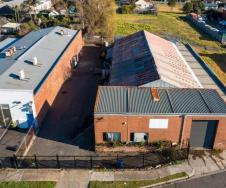

Situated right near Dandenong-Frankston Road and the Mornington Peninsula Freeway, is this large 800sqm factory with plenty of yard space. This space has strong potential for a high-density residential apartment project (STCA).

- Land approx 1504sqm
- Building approx 850sqm
- Residential growth zone 1 zoned RGZ1
- Plenty of yard space
- Large factory
- Two roller doors
- End of court position
- Near freeway and main roads

Disclaimer: All information contained herein is obtained from property owners or third-party sources which we believe are reliable. We have no reason to doubt its accuracy, however we cannot guarantee it. All interested person/s should rely on their own enquiries.