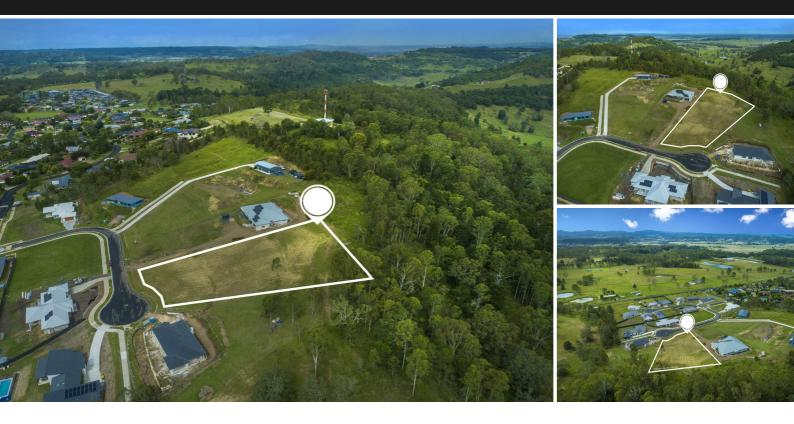

## Vacant land Perradenya Estate

Located in the sought after Perradenya Estate, this 4090sqm sloped allotment has magnificent views of the Night Cap Ranges, the city lights of Lismore and beautiful natural bushland. With all services connected, the allotment has a large near-level pad located at the top of the allotment and there's plenty of room for a shed and swimming pool.

Scale in metres. Dimensions are approximate. All information contained herein is gathered from sources we believe to be reliable, however we cannot guarantee its accuracy and interested persons should rely on their own enquiries.