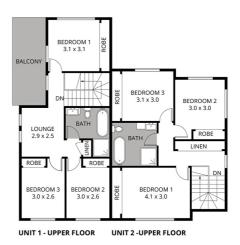

## Offers invited for these brand new turn key townhouses that are ready to occupy

Now is the perfect opportunity to purchase these brand architectural designed town homes. Showcasing sophistication combined with low maintenance ease; unlocking more freedom for the lifestyle you've been looking for. All units 1, 2, 3 and 4 are unique in regards to their floor plans and layouts and are 4 all for sale.

As turn-key property packages, each home comes complete with an array of premium finishes, appliances and landscaping. Including, ducted reverse-cycle air conditioning, stunning kitchens with stone benchtops. Designed for entertaining, the living and dining areas flow to the alfresco and landscaped yards. They're functional and contemporary homes, ready to grow with you.

Scale in metres. Dimensions are approximate. All information contained herein is gathered from sources we believe to be reliable, however we cannot guarantee its accuracy and interested persons should rely on their own enquiries.