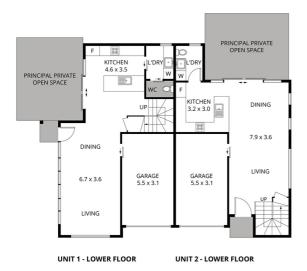

## Offers invited for these brand new turn key townhouses that are ready to occupy

Now is the perfect opportunity to purchase these brand architectural designed town homes. Showcasing sophistication combined with low maintenance ease; unlocking more freedom for the lifestyle you've been looking for. All units 1, 2, 3 and 4 are unique in regards to their floor plans and layouts and are 4 all for sale.

As turn-key property packages, each home comes complete with an array of premium finishes, appliances and landscaping. Including, ducted reverse-cycle air conditioning, stunning kitchens with stone benchtops. Designed for entertaining, the living and dining areas flow to the alfresco and landscaped yards. They're functional and contemporary homes, ready to grow with you.

Scale in metres. Dimensions are approximate. All information contained herein is gathered from sources we believe to be reliable, however we cannot guarantee its accuracy and interested persons should rely on their own enquiries.