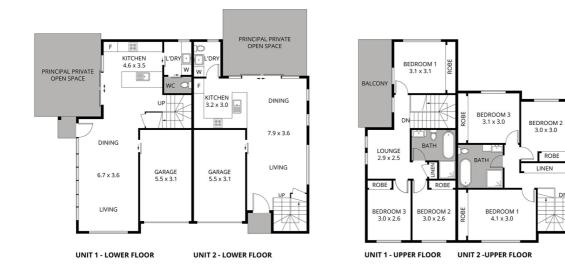

## Offers invited for these brand new turn key townhouses that are ready to occupy

Now is the perfect opportunity to purchase these brand architectural designed town homes. Showcasing sophistication combined with low maintenance ease; unlocking more freedom for the lifestyle you've been looking for. All units 1, 2, 3 and 4 are unique in regards to their floor plans and layouts and are 4 all for sale.

DN

Scale in metres. Dimensions are approximate. All information contained herein is gathered from sources we believe to be reliable, however we cannot guarantee its accuracy and interested persons should rely on their own enquiries.