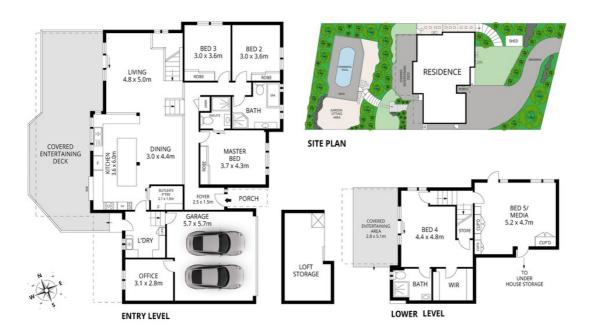

All bedrooms are appointed with built-ins and positioned to maximise privacy including the secluded ground floor parents' retreat that features a walk-in robe, ensuite and patio.

Additional highlights such as a media room, home office and guest suite add further appeal.

- Move-in ready opportunity with the potential to add value
- Light-filled interiors showcase high cathedral ceilings
- Family-sized bathroom appointed with large spa bath
- Plantation shutters, air conditioning, ceiling fans
- Ample loft storage plus double lock-up garage
- Scope to Airbnb ground floor accommodation

Julia Ferreira
Sales Associate - Francesca Parrino Property
M: 0448 069 199
E: julia.ferreira@smileelite.com
Open
25th May 2024 @ 11:00AM - 11:30AM

Scale in metres. Dimensions are approximate. All information contained herein is gathered from sources we believe to be reliable, however we cannot guarantee its accuracy and interested persons should rely on their own enquiries.