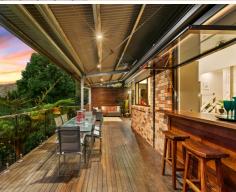

## Sprawling Family Haven

A sprawling family haven capturing breathtaking views of Berowra Valley National Park atop 882 sqm, this versatile home reveals a split-level layout designed to enhance every aspect of daily life. From relaxing in the open plan living/dining zone together to cooking in the gourmet island kitchen or entertaining guests on the huge covered deck that overlooks the sundrenched pool, it truly caters to a relaxed family lifestyle.