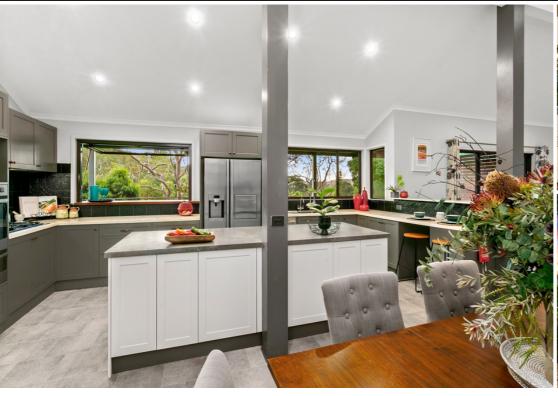

## Sprawling Family Haven

A sprawling family haven capturing breathtaking views of Berowra Valley National Park atop 882 sqm, this versatile home reveals a split-level layout designed to enhance every aspect of daily life. From relaxing in the open plan living/dining zone together to cooking in the gourmet island kitchen or entertaining guests on the huge covered deck that overlooks the sundrenched pool, it truly caters to a relaxed family lifestyle.

- Move-in ready opportunity with the potential to add value
- Light-filled interiors showcase high cathedral ceilings
- Family-sized bathroom appointed with large spa bath
- Plantation shutters, air conditioning, ceiling fans
- Ample loft storage plus double lock-up garage
- Scope to Airbnb ground floor accommodation