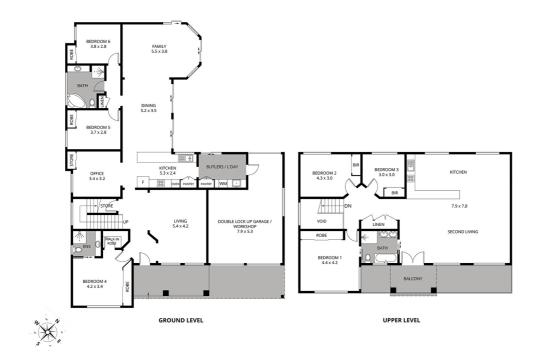

This unique home has room for all of your family's needs. Surprisingly spacious, it boasts an impressive 6 or 7 bedrooms and 3 bathrooms, complete with two brand new coastal kitchens.

Catered toward multi-generational living, enjoy the benefits of this dual occupancy layout. With potential for two separate dwellings, this property is ideal for two families, adult children living at home, in law accommodation, or combined it is a home that would suit a growing family. Perfect for those seeking additional family or guest accommodation.

With endless possibilities this property is complete with a double drive through garage, solar panels, ducted and split system air conditioning, making it a must-see if you're in search of a one-of-a-kind home that can adapt to your evolving needs.

## Features

3 Toilets

**Built-In Robes** 

Dishwasher

1 Ensuite

Floorboards

3 Living Areas

Study

Balcony

Outside Entertaining Area

Patio

Remote Garage Door

Secure Parking

Ducted Cooling Ducted Heating

Split System A/C

Monique Field
Principal - Monique Field Property
M: 0403 021 172
E: monique.field@smileelite.com

Phoenix Smith
Associate - Monique Field Property
M: 0421 850 852
E: phoenix.smith@smileelite.com

Scale in metres. Dimensions are approximate. All information contained herein is gathered from sources we believe to be reliable, however we cannot guarantee its accuracy and interested persons should rely on their own enquiries.