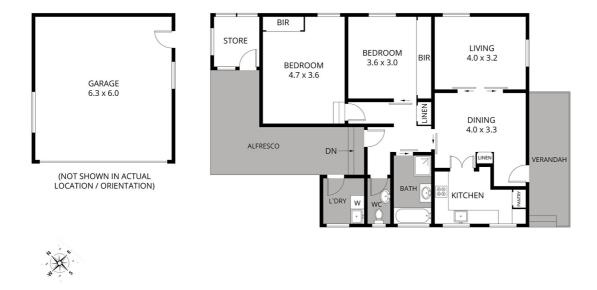

This well maintained two-bedroom, one-bathroom property is situated on a corner block of 556m2 and is beaming with opportunity and potential. The kitchen is tidy and functional. The kitchen adjoins the living and dining areas, where you can entertain the whole family, or enjoy a barbecue on the rear deck while, watching the kids play in the fully fenced and secure back yard.

Scale in metres. Dimensions are approximate. All information contained herein is gathered from sources we believe to be reliable, however we cannot guarantee its accuracy and interested persons should rely on their own enquiries.