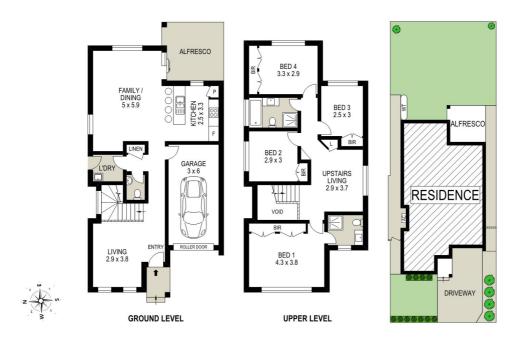

#### Land size

275.00 Sqm

#### 7 BELFORD STREET, SCHOFIELDS

Disclaimer. Floor plans and site plans are intended as a guide only. They are not part of any legal document or title and are subject to errors, omission, and inaccuracies and should not be used as reference. Sizes and dimensions are approximate only. Interested parties should make their own enquiries. **Floor plan by: MEAIN Real Estate Marketing Media** 

Scale in metres. Dimensions are approximate. All information contained herein is gathered from sources we believe to be reliable, however we cannot guarantee its accuracy and interested persons should rely on their own enquiries.