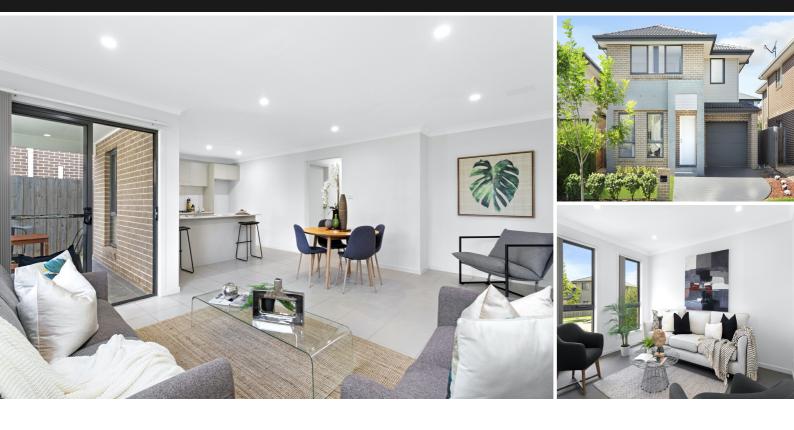

Step inside this stunning double-storey home, offering a versatile floorplan and multi-zone living to suit your every need. Upon entry, you're greeted by an elegant formal living room, setting the tone for refined entertaining or relaxation. Continuing through, the combined kitchen, living, and dining area becomes the heart of the home, flooded with natural light and seamlessly connecting to the outdoor undercover alfresco and spacious backyard.

Indulge yourself in the modern style kitchen, equipped with top-of-the-line features for your cooking experience. High-quality stainless steel appliances, a burner gas cooktop and 600mm oven awaits, complemented by sleek stone benchtops and tiled splashbacks. While the island benchtop with an eat-in breakfast bar offers a casual dining option. Ample storage ensures a clutter-free space, making meal preparation a joyous affair.

Retreat to comfort in the four well-sized bedrooms, each adorned with built-in robes for convenient storage. The master bedroom is a true sanctuary, boasting a private ensuite for added luxury and convenience. Whether it's a peaceful night's sleep or a relaxing retreat, these bedrooms offer the perfect haven for unwinding after a long day.

Features you are sure to love:

- 4 Bed 2.5 Bath
- LED lights throughout common area
- Split system air conditioning
- Flooded with natural light
- Three living areas with rumpus room upstairs
- Powder room downstairs
- Outdoor undercover alfresco and spacious backyard
- Single remote controlled garage with internal access