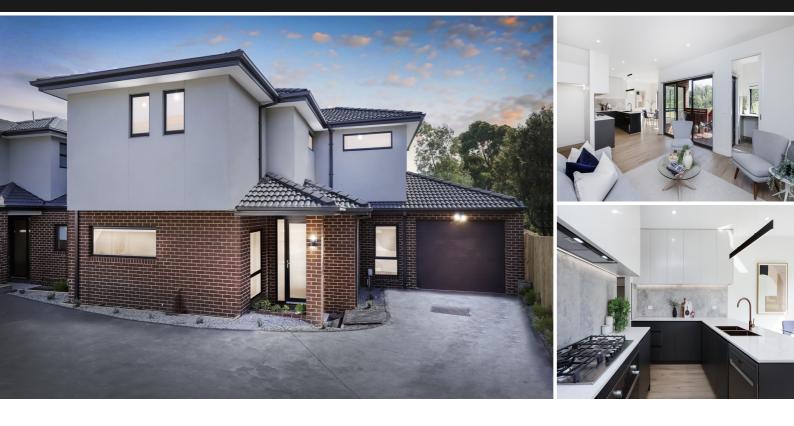

## **Park View Perfection**

Experience the beauty of park vistas and direct access to Broadmeadows Valley Park Trails in this remarkable new three-bedroom, two-bathroom, plus home office townhouse, perfect for families. Fusing cutting-edge interiors, luxury and practicality, it's positioned minutes from shopping precincts, transport and primary school.

- Luxurious living experience for the whole family
- Contemporary design, premium finishes throughout
- Breathtaking park vistas and direct park access
- Three bedrooms, two bathrooms, home office for living/working space
- Modern open interiors, features separate lounge, living/dining zone
- Gourmet kitchen, 900mm appliances, walk-in pantry, seamless cabinetry
- Master ensuite, balcony views, walk/built-in robes, sleek family bathroom
- Guest powder room, full-sized laundry, abundant storage
- Low-maintenance and landscaped garden surrounds
- Split system heating/cooling throughout, wide modern flooring
- Roller blinds, LED lights, slimline pendant lighting, rainwater tank
- Remote-controlled garage (internal/rear access)