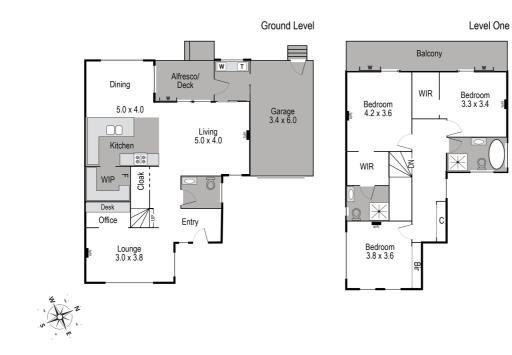

- Luxurious living experience for the whole family
- Contemporary design, premium finishes throughout
- Breathtaking park vistas and direct park access
- Three bedrooms, two bathrooms, home office for living/working space
- Modern open interiors, features separate lounge, living/dining zone
- Gourmet kitchen, 900mm appliances, walk-in pantry, seamless cabinetry
- Master ensuite, balcony views, walk/built-in robes, sleek family bathroom
- Guest powder room, full-sized laundry, abundant storage
- Low-maintenance and landscaped garden surrounds
- Split system heating/cooling throughout, wide modern flooring
- Roller blinds, LED lights, slimline pendant lighting, rainwater tank
- Remote-controlled garage (internal/rear access)

Ghizlaine Digby Principal - Ghizlaine Digby Property M: 0439 303 509 E: ghizlaine.digby@smileelite.com

> Auction 8th Jun 2024 3:00PM

Scale in metres. Dimensions are approximate. All information contained herein is gathered from sources we believe to be reliable, however we cannot guarantee its accuracy and interested persons should rely on their own enquiries.