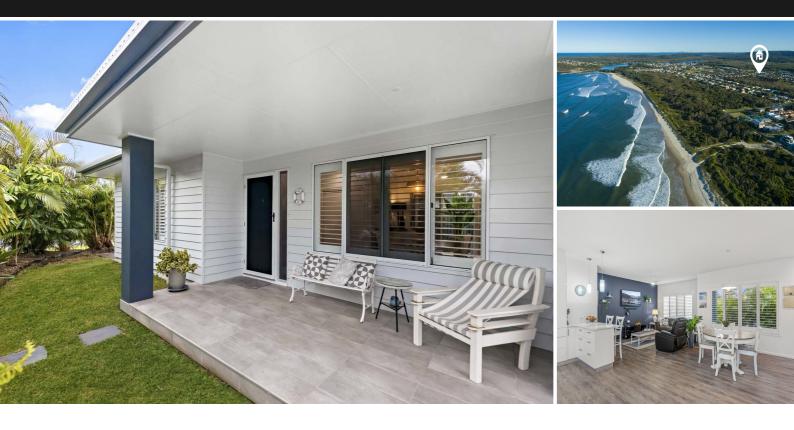

#### Immaculate property move straight in

This immaculately presented property is located on the north-side of Evans Head only a short walk or bike ride to beaches, cafes and shops, this property really does have it all.

Built in 2020 this two-bedroom residence is designed with 9ft ceilings that gives the immediate feeling of space with an open plan kitchen, lounge and living area.

Features include:

- Large bedrooms with built-in robes and fans
- High ceilings and fans throughout
- Extra large double garage
- Plenty of storage space for caravan, boat and trailer
- Corner block with side access
- Solar panels
- Water tank

This outstanding residence is ready for the new owners to move straight in and make it their own. Would be ideally suited for retirees or anyone looking to downsize.

Evans Head is surrounded by national parks and is famous for its pristine surfing beaches, river system and its laid-back lifestyle.