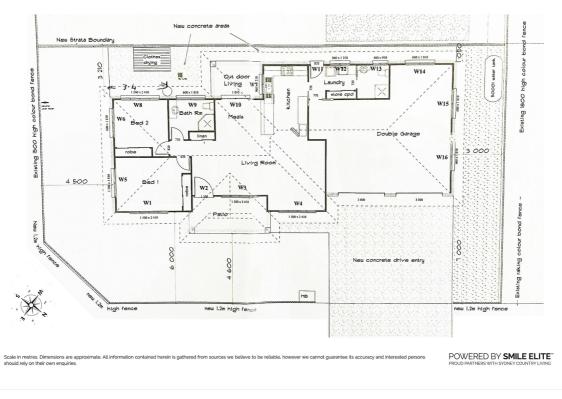

## 21 Cassia Street, Evans Head

Scale in metres. Dimensions are approximate. All information contained herein is gathered from sources we believe to be reliable, however we cannot guarantee its accuracy and interested persons should rely on their own enquiries.