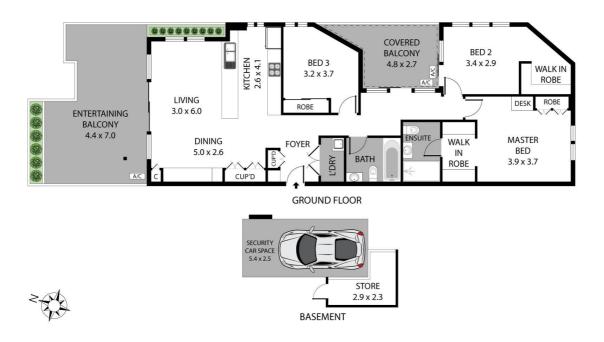

Open the front door and you are greeted by bright open plan interiors and the expansive combined living and dining room which flows effortlessly out onto a massive covered entertainers' terrace, ideal for young kids and flaunting panoramic district views from all sides. An oversized kitchen is sure to impress and comes complete with stone benchtops, gas cooking and a dishwasher and there is split system air conditioning to be enjoyed throughout.

The expansive three-bedroom layout is instantly impressive; two of the well-sized double bedrooms bathe in the prized north sun, one of them opens easily to a secluded undercover terrace and all of them are complete with a built-in or robes plus additional storage.