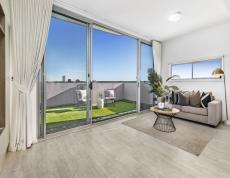

Open the front door and you are greeted by bright open plan interiors and the expansive combined living and dining room which flows effortlessly out onto a massive covered entertainers' terrace, ideal for young kids and flaunting panoramic district views from all sides. An oversized kitchen is sure to impress and comes complete with stone benchtops, gas cooking and a dishwasher and there is split system air conditioning to be enjoyed throughout.