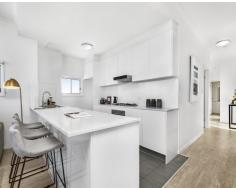

Open the front door and you are greeted by bright open plan interiors and the expansive combined living and dining room which flows effortlessly out onto a massive covered entertainers' terrace, ideal for young kids and flaunting panoramic district views from all sides. An oversized kitchen is sure to impress and comes complete with stone benchtops, gas cooking and a dishwasher and there is split system air conditioning to be enjoyed throughout.