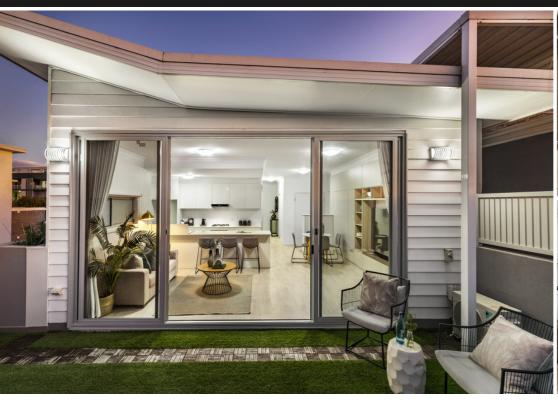

## Striking penthouse of exquisite views, light and space

Perfectly positioned on the top floor of a boutique security block of only three levels, this stunning penthouse unveils a highly sought-after lifestyle brimming with ease, comfort and privacy.

Open the front door and you are greeted by bright open plan interiors and the expansive combined living and dining room which flows effortlessly out onto a massive covered entertainers' terrace, ideal for young kids and flaunting panoramic district views from all sides. An oversized kitchen is sure to impress and comes complete with stone benchtops, gas cooking and a dishwasher and there is split system air conditioning to be enjoyed throughout.

The expansive three-bedroom layout is instantly impressive; two of the well-sized double bedrooms bathe in the prized north sun, one of them opens easily to a secluded undercover terrace and all of them are complete with a built-in or robes plus additional storage.