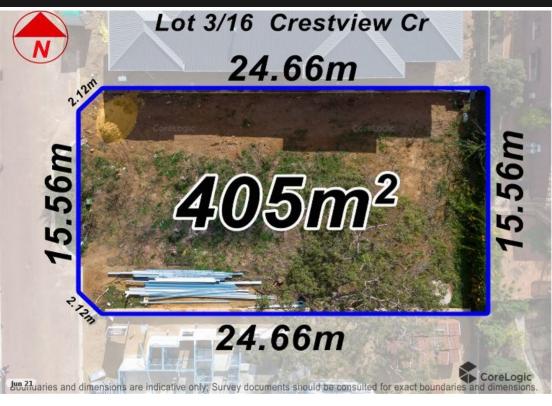

## LOTS 3 - Last block

Build your dream home or down-sizer here on either one of these survey-strata lots with secure dual-gated entry - via either Crestview Crescent or Heath Road at the rear - in a tranquil cul-desac location within easy walking distance of Kalamunda Central Shopping Centre and picturesque National Park hiking trails.

Lot #3 is approximately 405sqm in size, ensuring low-maintenance cottage-style living for whoever takes advantage of building here down the track. These are also the last two lots available in within the subdivision.

Features:

Features

Land size 405.00 Sqm

Principal - Lewis Holloway Property
M: 0412 877 613
E: denise.lewis@smileelite.com

Jan Holloway
Principal - Lewis Holloway Property
M: 0499 955 442
E: jan.holloway@smileelite.com