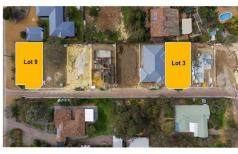

## LOTS 3 - Last block

Build your dream home or down-sizer here on either one of these survey-strata lots with secure dual-gated entry - via either Crestview Crescent or Heath Road at the rear - in a tranquil cul-desac location within easy walking distance of Kalamunda Central Shopping Centre and picturesque National Park hiking trails.

Lot #3 is approximately 405sqm in size, ensuring low-maintenance cottage-style living for whoever takes advantage of building here down the track. These are also the last two lots available in within the subdivision.