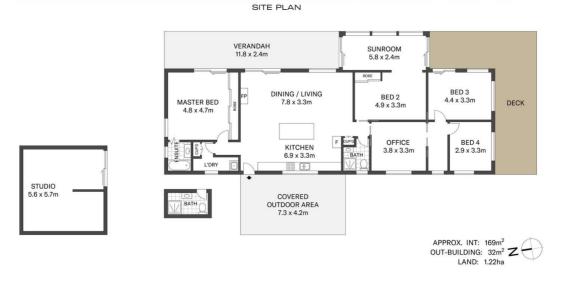

The property sits on 1.22 ha of fully fenced usable land comprising of two titles. The block to the rear of the existing home would be perfect for a second dwelling, STCA, or a great spot to keep a couple of horses and chickens. This property offers enormous potential to grow your own veggies and even plant an orchard as you have a functional bore to supply water.

## Features

3 Toilets 1 Ensuite 2 Living Areas Study 5 Open Spaces For Vehicles Air Conditioning

Land size

1.22 Ha

Linda Rainsford Principal - Linda Rainsford Property M: 0408 786 528 E: linda.rainsford@smileelite.com