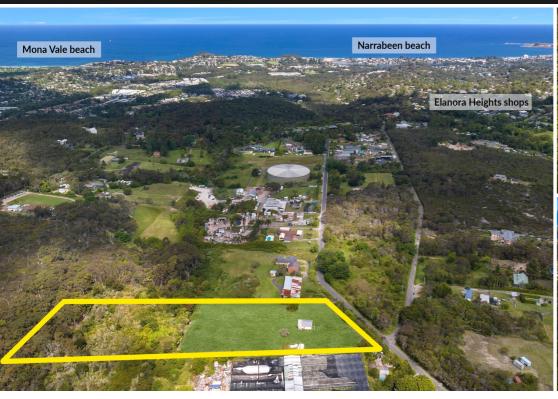

# First Time Offered in 45 Years Your Chance to Create a Prestige Estate or Invest For The Future

Opportunities like these are a rare find, build your dream home, expand your business or create an equestrian estate.

Situated on approx. 5 acres of gentle sloping land, this block is ready for someone with vision to capitalise on this premium picture perfect position. Reap the benefits of enjoying an acreage lifestyle and being within a short distance to schools, transport, Monash golf course, and a 10min drive to the beach and major shopping centres.

For the astute buyer or investor, the opportunities this property presents are endless. Call us to organise a viewing and discuss the amazing possibilities this property has to offer.