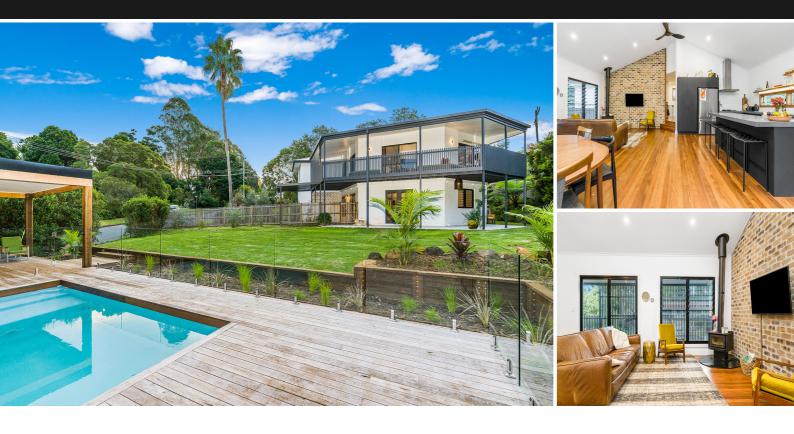

## Perfect family living in Clunes Village

Privately tucked around the corner from the heart of the vibrant community of Clunes Village, this property offers perfect large-scale living in a family-friendly community.

Ideally located on a 1100sqm corner block with no through traffic, the property boasts a relaxed lifestyle of privacy and peaceful enjoyment.

The home combines substantial-sized living and multiple entertaining areas over two levels, ensuring ample space and room for everyone.

The upper level is the hub of the home featuring an open plan area comprising a modern kitchen, living and dining room areas. Visually appealing, the open plan features raked ceilings and stunning views through the sweeping use of picture-louvred windows and sliding doors, capturing the beauty and abundance of the natural fauna that surrounds the neighborhood.

Adjoining is a sensational wide covered deck, running the full length of the area, that offers the perfect space for dining alfresco, curling up with a good book or simply taking time to relax and breathe.