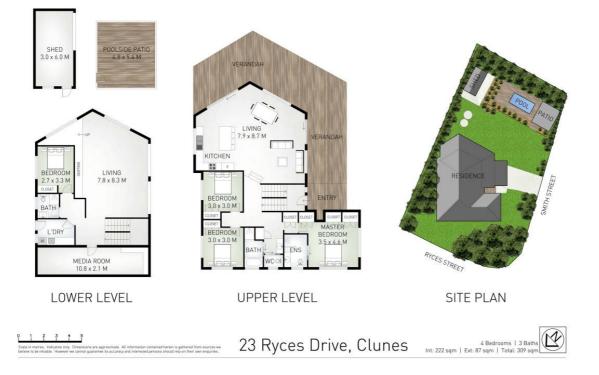

Ideally located on a 1100sqm corner block with no through traffic, the property boasts a relaxed lifestyle of privacy and peaceful enjoyment.

The home combines substantial-sized living and multiple entertaining areas over two levels, ensuring ample space and room for everyone.

## Features

Built-In Robes 1 Ensuite 2 Living Areas Open Fireplace 2 Open Spaces For Vehicles Air Conditioning

Land size 1,103.00 Sqm

Kim Jones Principal - Kim Jones Property M: 0414 629 924 E: kim.jones@smileelite.com