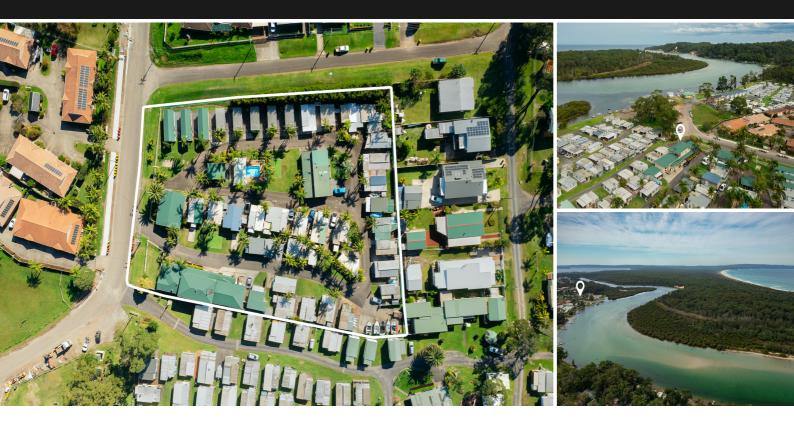

## Live & earn opportunity on the South Coast-priced to sell!

Fantastic opportunity to secure an income producing property, set over two titles, on a 7645sqm site in the idyllic high growth region of Sussex Inlet, on the beautiful South Coast.

Lot 41 being 917sqm is the large, fully renovated home. Offering four-bedrooms, two-bathrooms, an upstairs parents retreat, as well as a TV room and music or games room, with water views. There is also a ground level enclosed BBQ area, an attached double car garage and a carport that was custom built for a large boat. There is also a bungalow that can be used for guests.

## Lot 40 being 6728sqm is the Holiday Park which has also been updated.

There are 8 x one-bedroom cabins all ensuited and 1 x three-bedroom cabin with full kitchen and bathroom. All the cabins are established holiday stays with good repeat clientele. Visitors enjoy the use of the in-ground pool, undercover BBQ and entertaining area, communal laundry, modern amenities block and boat parking bay when required.

Trish Broome Principal - Trish Broome Property M: 0447 661 388 E: trish.broome@smileelite.com 21 Sussex Road, Sussex Inlet

Scale in metres. Dimensions are approximate. All information contained herein is gathered from sources we believe to be reliable, however we cannot guarantee its accuracy and interested persons should rely on their own enquiries.