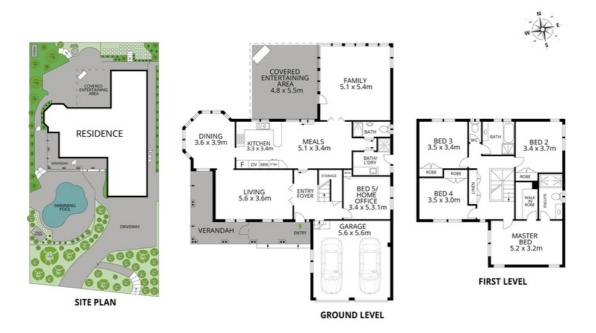

## **Generous Family Oasis**

Nestled on a north to rear 650sqm parcel, this large home creates an oasis of wonderful privacy, space and tranquillity for growing families.

The oversized layout provides flexibility for the whole family to work, rest and play with multiple living zones, four well-proportioned bedrooms, a home office or fifth bedroom and plenty of outdoor space. To the rear, the immaculate kitchen and oversized family area flow seamlessly outside onto an all-weather entertaining pavilion north facing basking with the sun, water feature and low maintenance gardens, while to the front, a wraparound verandah overlooks an idyllic swimming pool basking in the privacy of leafy surrounds. Further highlights include built-in robes, a master suite with a walk-in, a full family bathroom upstairs and a guest bathroom on the ground floor, as well as internal access to a double lock-up garage.

Scale in metres. Dimensions are approximate. All information contained herein is gathered from sources we believe to be reliable, however we cannot guarantee its accuracy and interested persons should rely on their own enquiries.