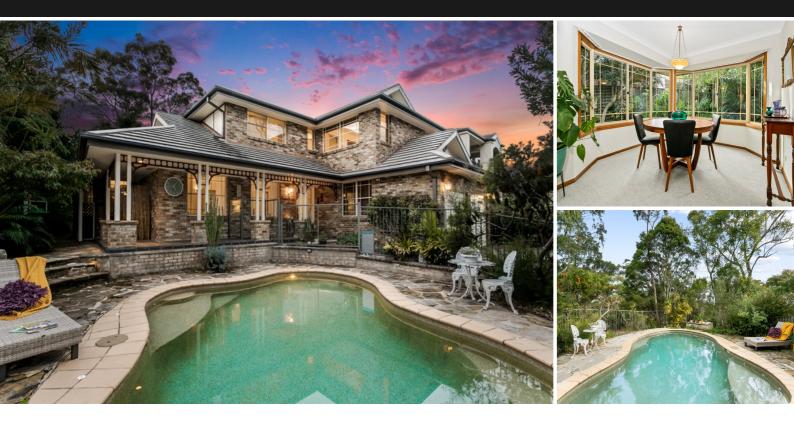

## **Generous Family Oasis**

Nestled on a north to rear 650sqm parcel, this large home creates an oasis of wonderful privacy, space and tranquillity for growing families.

The oversized layout provides flexibility for the whole family to work, rest and play with multiple living zones, four well-proportioned bedrooms, a home office or fifth bedroom and plenty of outdoor space. To the rear, the immaculate kitchen and oversized family area flow seamlessly outside onto an all-weather entertaining pavilion north facing basking with the sun, water feature and low maintenance gardens, while to the front, a wraparound verandah overlooks an idyllic swimming pool basking in the privacy of leafy surrounds. Further highlights include built-in robes, a master suite with a walk-in, a full family bathroom upstairs and a guest bathroom on the ground floor, as well as internal access to a double lock-up garage.

This whisper-quiet home is set opposite Berowra Valley National Park with walking trails nearby and cafes, restaurants, playing fields and Berowra Station just over one kilometre away. It's set in the catchment of Berowra Public School while offering easy access to a selection of nearby private schools.