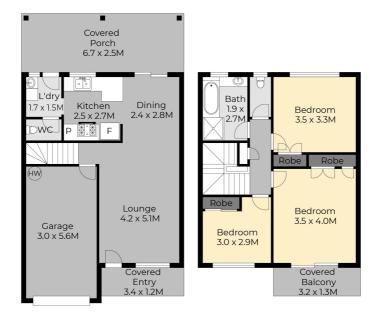

Features of this delightful property include:

- Open plan living opening onto substantial covered rear deck
- Three generous sized bedrooms with built in robes
- Master bedroom features North facing covered balcony
- Fully fenced backyard complete with garden shed
- Single lockup garage with internal access
- Air conditioned lounge room and master bedroom

Scale in metres. Dimensions are approximate. All information contained herein is gathered from sources we believe to be reliable, however we cannot guarantee its accuracy and interested persons should rely on their own enquiries.