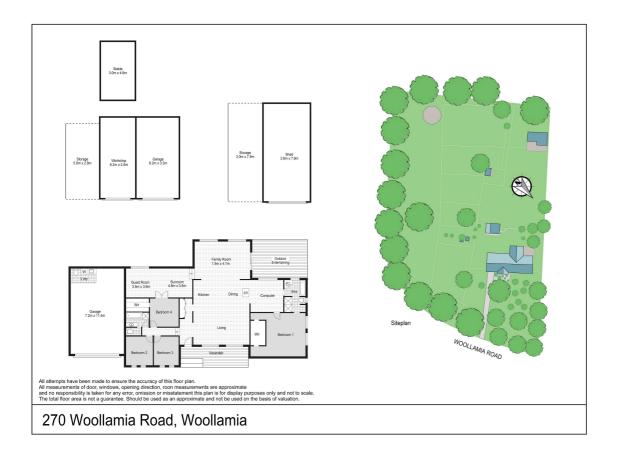

The acreage is predominantly cleared and fenced into eight paddocks and has a stable and round yard for your horses as well as water to various stations. There is a large attached double-car garage with extra storage. There is also an additional single-car garage, a carport and a lockable container for safe storage of your toys and tools, towards the rear of the block with easy drivable access.

## Features

3 Toilets 3 Living Areas

### Land size

1.53 Ha

Scale in metres. Dimensions are approximate. All information contained herein is gathered from sources we believe to be reliable, however we cannot guarantee its accuracy and interested persons should rely on their own enquiries.