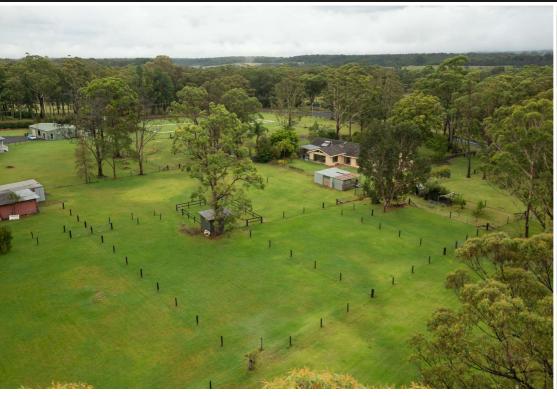

### **AUCTION - MOTIVATED VENDORS-SELLING!**

Now, this could be the one that you have been waiting for! Cleared acreage, set up for horses and just - minutes from the seaside village of Huskisson, on Jervis Bay!

This acreage property will appeal to clients who have horses as well as clients who are after a big, renovated home with loads of off-street parking for all types of machinery and toys. Does this sound like your family?

The acreage is predominantly cleared and fenced into eight paddocks and has a stable and round yard for your horses as well as water to various stations. There is a large attached double-car garage with extra storage. There is also an additional single-car garage, a carport and a lockable container for safe storage of your toys and tools, towards the rear of the block with easy drivable access.