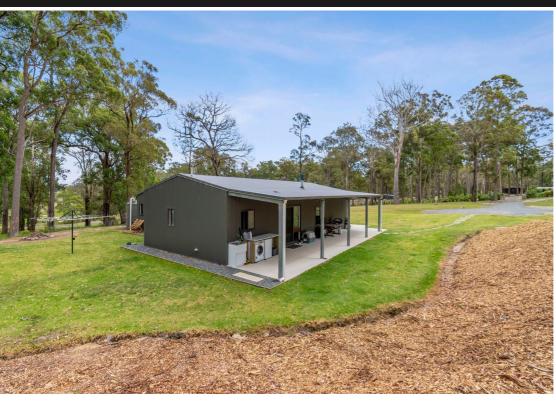

This gorgeous part of the world is located in the Meadows Estate in Bergalia, situated on 2.75-acres, with established homes surrounding this great opportunity.

The property consists of a shed/studio-style home that is spacious and accommodating, while you build your dream home. All the hard work has been done with septic, water and power all connected. Positioned on the building envelope with a DA approval for a three-bedroom house ready to be built. Inside the studio, you will find three bedrooms, a bathroom and an open plan kitchen and dining area as well as another huge space to entertain the kids, a home gym or use as another living space.