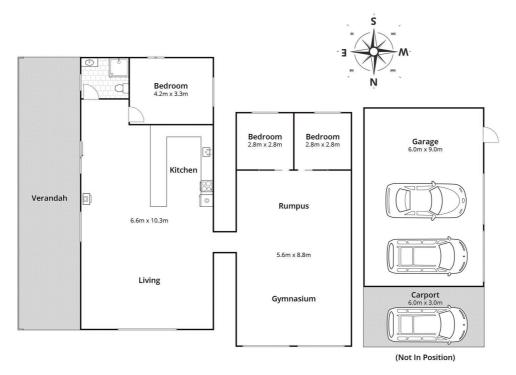

This gorgeous part of the world is located in the Meadows Estate in Bergalia, situated on 2.75-acres, with established homes surrounding this great opportunity.

The property consists of a shed/studio-style home that is spacious and accommodating, while you build your dream home. All the hard work has been done with septic, water and power all connected. Positioned on the building envelope with a DA approval for a three-bedroom house ready to be built. Inside the studio, you will find three bedrooms, a bathroom and an open plan kitchen and dining area as well as another huge space to entertain the kids, a home gym or use as another living space.

Scale in metres. Dimensions are approximate. All information contained herein is gathered from sources we believe to be reliable, however we cannot guarantee its accuracy and interested persons should rely on their own enquiries.