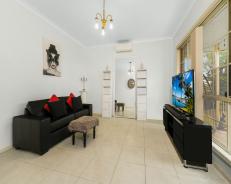

Upon entering, you'll be greeted by an entrance that opens up to a large living area creating a feeling of spaciousness with plenty of natural light and overlooking beautiful verandah. The property also boasts a functional layout with a spacious family living and dining area and the kitchen overlooks the fully fenced garden, leading to a large outdoor undercover area that is perfect for entertaining, as well as a large front yard and verandah area for outdoor activities. Compliment with a garden shed to store all your garden tools or as storage space.