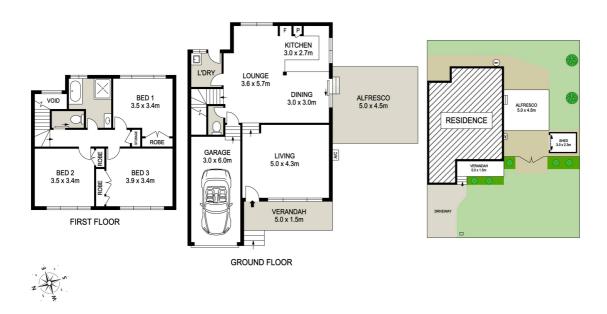

Upon entering, you'll be greeted by an entrance that opens up to a large living area creating a feeling of spaciousness with plenty of natural light and overlooking beautiful verandah. The property also boasts a functional layout with a spacious family living and dining area and the kitchen overlooks the fully fenced garden, leading to a large outdoor undercover area that is perfect for entertaining, as well as a large front yard and verandah area for outdoor activities. Compliment with a garden shed to store all your garden tools or as storage space.

Upstairs, the bedrooms are all generously sized and equipped with built-in wardrobes, providing ample storage space for your belongings.

Scale in metres. Dimensions are approximate. All information contained herein is gathered from sources we believe to be reliable, however we cannot guarantee its accuracy and interested persons should rely on their own enquiries.