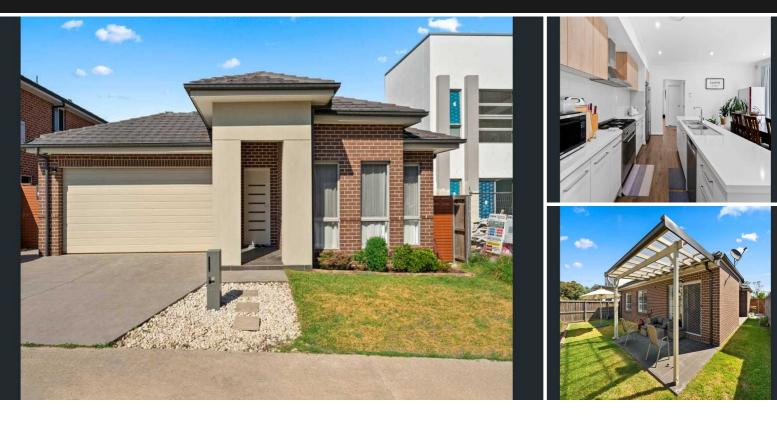

## North-east facing Wisdom home on a 450sqm block

Built by the highly renowned Wisdom Homes, this stunning single-level home sits on a premium 450sqm block and boasts a comfortable and convenient family life, with an ideal blend of indoor-outdoor entertainment areas.

The home is sun-drenched throughout the whole day due to its ideal north-east facing aspect. It features a modern and stylish kitchen, featuring a gas cooktop, quality stainless-steel appliances, and an abundance of storage space.

It is sun-drenched throughout, with a neutral and bright colour palette and boasts four goodsized bedrooms of accommodation. The master retreat is complete with its own private ensuite, as well as a walk-in wardrobe. All other bedrooms have built-in storage and are serviced by a modern, stylish family bathroom.