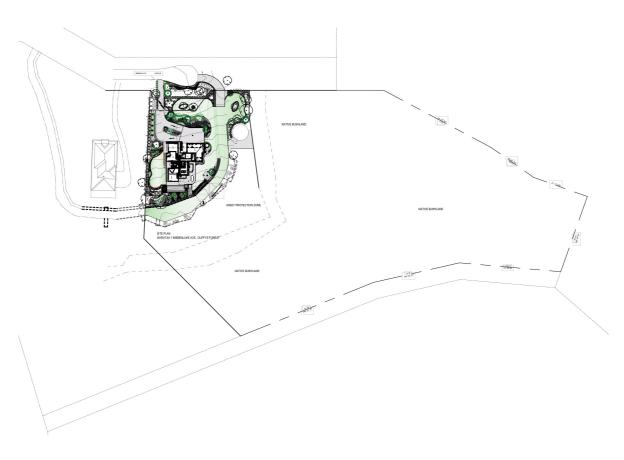

Nestled on 6.7 acres with sprawling near-level lawns and landscaped designed gardens with a heated infinity pool and spa, its next-to-nature setting is a haven for occasional lyre birds and kangaroos plus a plethora of native animal and birdlife.

Scale in metres. Dimensions are approximate. All information contained herein is gathered from sources we believe to be reliable, however we cannot guarantee its accuracy and interested persons should rely on their own enquiries.