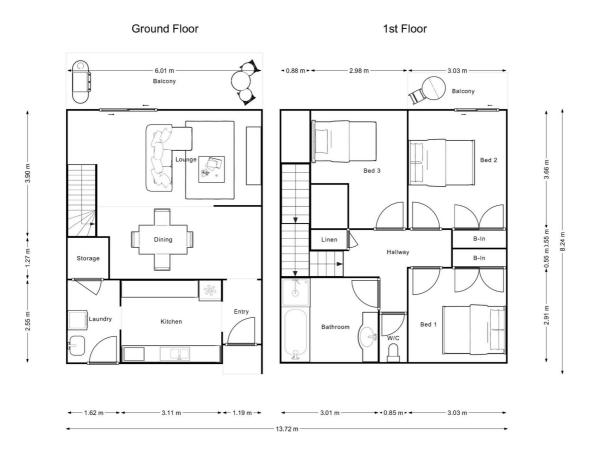

The entrance leads past the eye-catching kitchen to the generous open-plan living/ dining room and out to the balcony beyond with its parkland views and peaceful leafy outlook.

The galley kitchen, with its convenient servery into the dining room, is ideal for chatting with the children or guests while preparing meals. You'll love the well-designed storage and preparation space and the stunning wooden benchtops, ceramic cooktop, electric oven, stainless-steel diamond range hood, huge stainless-steel pot drawers, and built-in dishwasher. The spacious internal laundry leads from the kitchen to the utility area outside and accesses the huge understair storage area.

Upstairs there are three double bedrooms, two of which have built-in wardrobes, and one of those boasts a balcony overlooking the parkland reserve. Imagine on warm summer evenings sipping your drinks from your bijou private balcony!

## POWERED BY SMILE ELITE

Scale in metres. Dimensions are approximate. All information contained herein is gathered from sources we believe to be reliable, however we cannot guarantee its accuracy and interested persons should rely on their own enquiries.