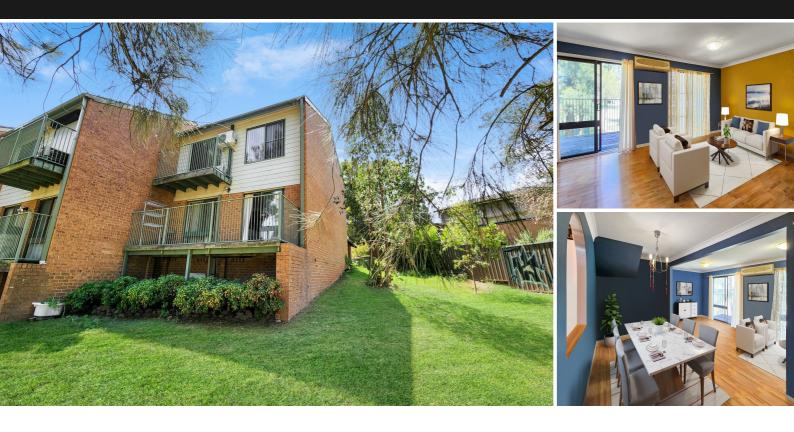

## 15/39 Woollybutt Way, Muswellbrook FOR SALE

End-of-row townhouse overlooking leafy reserve

Buying your first home? Downsizing? Investing? This lovely end-of-row, compact townhouse is the perfect solution.

The entrance leads past the eye-catching kitchen to the generous open-plan living/ dining room and out to the balcony beyond with its parkland views and peaceful leafy outlook.

The galley kitchen, with its convenient servery into the dining room, is ideal for chatting with the children or guests while preparing meals. You'll love the well-designed storage and preparation space and the stunning wooden benchtops, ceramic cooktop, electric oven, stainless-steel diamond range hood, huge stainless-steel pot drawers, and built-in dishwasher. The spacious internal laundry leads from the kitchen to the utility area outside and accesses the huge understair storage area.

Upstairs there are three double bedrooms, two of which have built-in wardrobes, and one of those boasts a balcony overlooking the parkland reserve. Imagine on warm summer evenings sipping your drinks from your bijou private balcony!