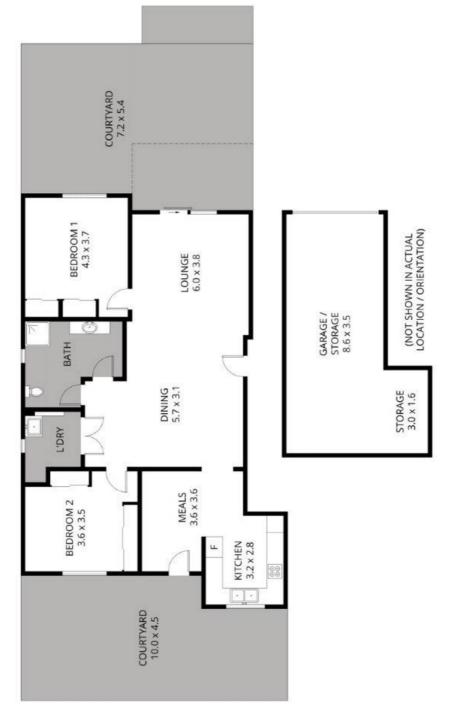

This amazingly spacious open-plan apartment with a consciously considered floor plan has lovely seaside and town centre vibe. Generously proportioned and comprising two large bedrooms and a third could be incorporated. This unit is wheelchair friendly and has a mobilitymodified, oversized bathroom.

A modern kitchen with Caesarstone benches, stainless-steel appliances and plenty of cupboard space transitions seamlessly to the open-plan living and dining, with beautiful timber flooring throughout. Boasting two large private courtyards with openings onto central gardens, allowing you the choice of wonderful entertaining options.

Scale in metres. Dimensions are approximate. All information contained herein is gathered from sources we believe to be reliable, however we cannot guarantee its accuracy and interested persons should rely on their own enquiries.