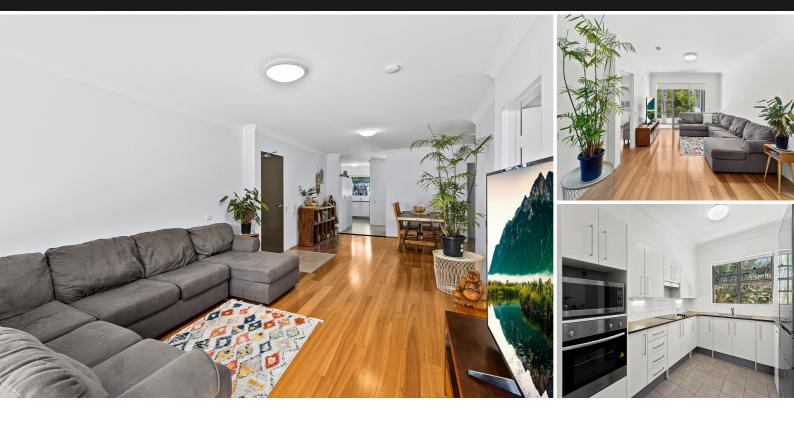

This amazingly spacious open-plan apartment with a consciously considered floor plan has lovely seaside and town centre vibe. Generously proportioned and comprising two large bedrooms and a third could be incorporated. This unit is wheelchair friendly and has a mobilitymodified, oversized bathroom.

A modern kitchen with Caesarstone benches, stainless-steel appliances and plenty of cupboard space transitions seamlessly to the open-plan living and dining, with beautiful timber flooring throughout. Boasting two large private courtyards with openings onto central gardens, allowing you the choice of wonderful entertaining options.