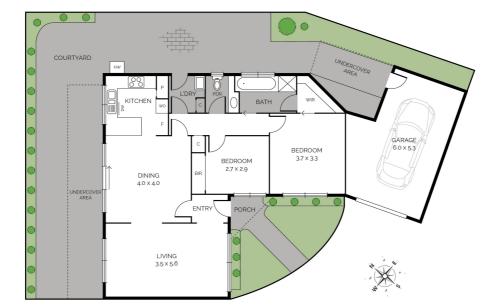

The formation of spaces has been well-considered, with two specific zones to ensure a comfortable lifestyle for all occupants. The first of these comprises a substantial living room at the home's entry, and this flows through to a sizeable dining area and a well-equipped kitchen with quality appliances and a good range of storage options. The adjoining zone has two robed bedrooms; this includes the master which offers a walk-in robe and direct access to the home's central bathroom, creating a semi-ensuite effect. Outdoor living has also been catered for with a generous L-shaped garden courtyard which provides ample room for relaxation and entertaining, as well as a safe space for young children or pets to play safely.

## Features

1 Toilet Built-In Robes 1 Ensuite 1 Living Area

Land size 217.00 Sqm

Ingrid Ward Principal - Ingrid Ward Property M: 0448 300 764 E: ingrid.ward@smileelite.com

> Auction 29th Apr 2023 1:00PM

Ingrid Ward Principal - Ingrid Ward Property M: 0448 300 764 E: ingrid.ward@smileelite.com