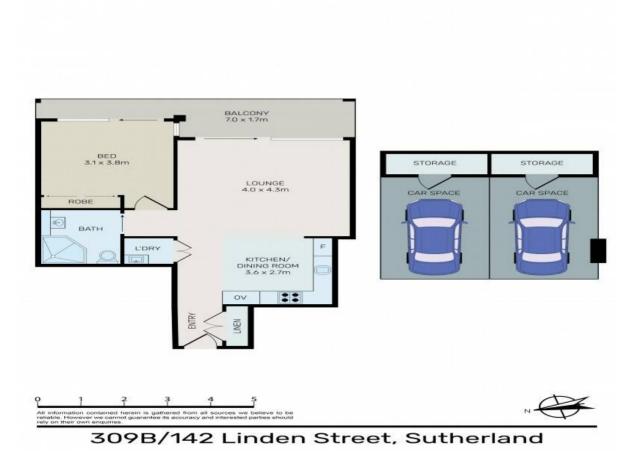

#### Property features:

- Flowing open plan design combines the oversized living and dining area onto an undercover entertainers balcony
- One bedroom with generous built-in wardrobe
- Kitchen with gas cooking, stone benchtop, integrated dishwasher, microwave and built-in storage
- Double glass large doors allowing natural light and airy interiors, including electric blinds
- East facing balcony allowing an abundance of natural light
- Beautifully appointed floor-to-ceiling tiled bathroom with quality fittings and fixtures
- Hardwood oak timber flooring
- Internal laundry
- Located within a security block, internal access to basement parking for two car spaces and two storage cages
- Ducted reverse cycle air-conditioning throughout living area and bedroom (dual zone)
- Pet-friendly subject to approval, secure complex, intercom and lift.

Scale in metres. Dimensions are approximate. All information contained herein is gathered from sources we believe to be reliable, however we cannot guarantee its accuracy and interested persons should rely on their own enquiries.