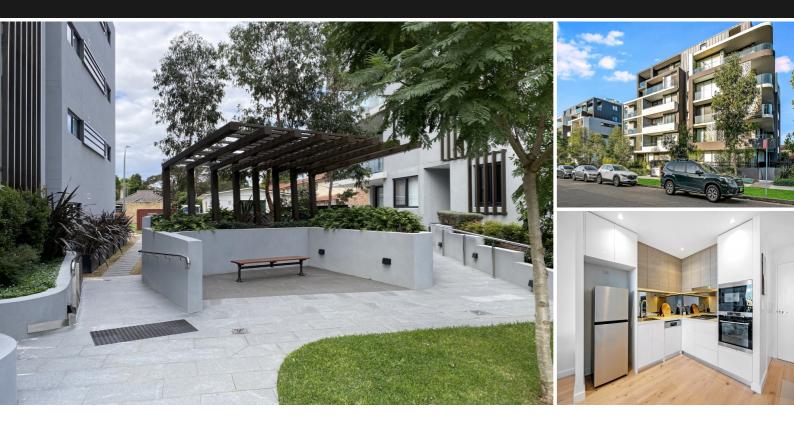

### SOLD, SOLD SOLD!

This excellent one-bedroom apartment is sure to impress those looking for convenience and low-maintenance. The indoor-outdoor living space is flooded with natural light, providing an uplifting environment for working from home or simply relaxing as the light of the day slowly wanes.

Featuring contemporary and quality fixtures and finishes this apartment is ideal for first home buyers, investors and down sizers alike.

#### Property features:

- Flowing open plan design combines the oversized living and dining area onto an undercover entertainers balcony
- One bedroom with generous built-in wardrobe
- Kitchen with gas cooking, stone benchtop, integrated dishwasher, microwave and built-in storage
- Double glass large doors allowing natural light and airy interiors, including electric blinds
- East facing balcony allowing an abundance of natural light
- Beautifully appointed floor-to-ceiling tiled bathroom with quality fittings and fixtures
- Hardwood oak timber flooring
- Internal laundry
- Located within a security block, internal access to basement parking for two car spaces and two storage cages
- Ducted reverse cycle air-conditioning throughout living area and bedroom (dual zone)
- Pet-friendly subject to approval, secure complex, intercom and lift.