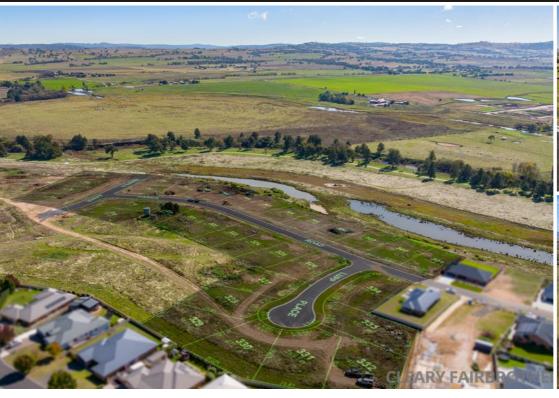

## Your Dream Home Awaits!

Build your dream home in one of Bathurst's exciting new premier estates. These excellent residential building lots are situated in one of the regions most sought-after areas, offering great sized blocks and representing a fantastic opportunity to bring your vision to life.

These fully-serviced and ready to build on blocks come in a range of sizes to suite a multitude of buyers, some up to an impressive 1000 square metres, providing more than enough space for a large family.

## Further highlights include:

- Amazing views and aspect
- Fully serviced including NBN fibre to premise
- Ideally located close to shops, parks, playgrounds and schools
- Within easy access to Bathurst's CBD.