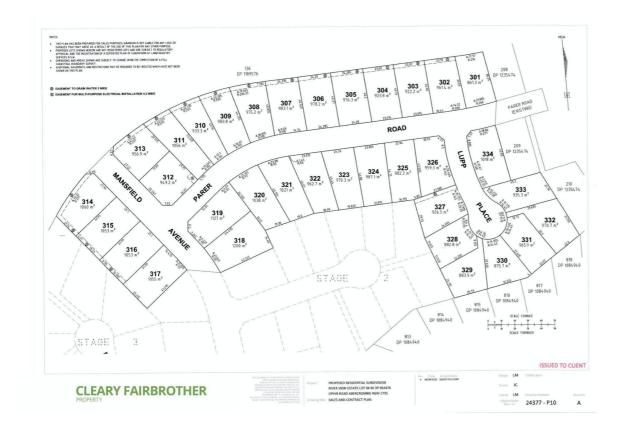

Stage 3A Riverview Estate, ABERCROMBIE

These fully-serviced and ready to build on blocks come in a range of sizes to suite a multitude of buyers, some up to an impressive 1000 square metres, providing more than enough space for a large family.

Scale in metres. Dimensions are approximate. All information contained herein is gathered from sources we believe to be reliable, however we cannot guarantee its accuracy and interested persons should rely on their own enquiries.