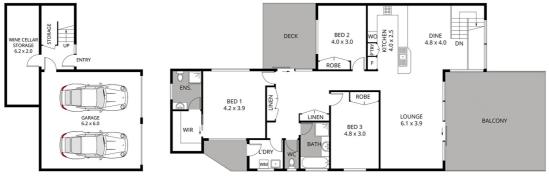

GROUND FLOOR

FIRST FLOOR

Scale in metres. Dimensions are approximate. All information contained herein is gathered from sources we believe to be reliable, however we cannot guarantee its accuracy and interested persons should rely on their own enquiries.