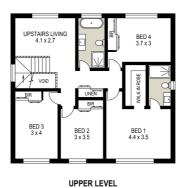

## **AUCTION**

Near New 27 Sq Custom-built family home, close to Schofields Public School!

Accommodation consists of four spacious bedrooms upstairs with plenty of built-in storage. The master retreat features a private ensuite bathroom and a walk-in wardrobe. Additionally, All the bathrooms also feature quality fittings and vanities with floor-to-ceiling tiles.