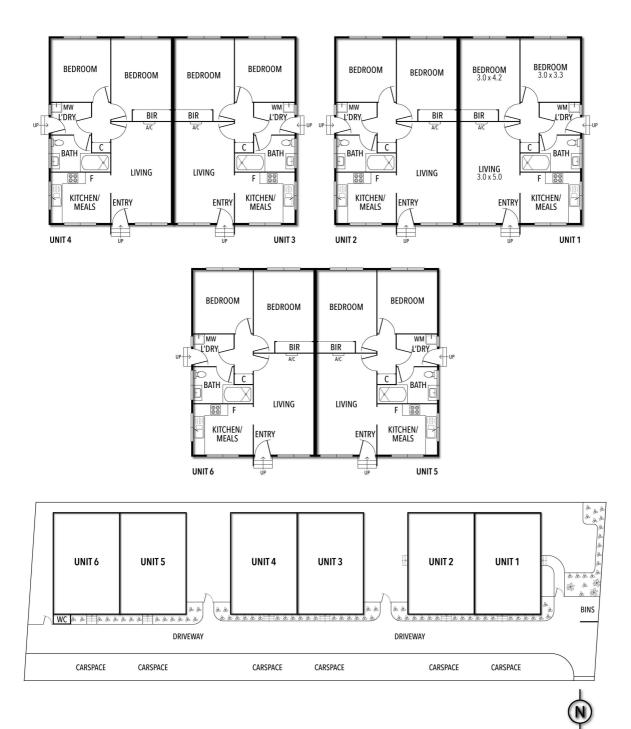

# 23 PARK CLOSE, VERMONT

THE ABOVE PLAN IS AN ARTIST'S IMPRESSION ONLY, IT INCLUDES ELEMENTS THAT ARE FOR DISPLAY PURPOSES ONLY AND MAY NOT BE TO SCALE. LANDSCAPING SHOWN IS INDICATIVE ONLY. DIMENSIONS ARE APPROXIMATE.

Scale in metres. Dimensions are approximate. All information contained herein is gathered from sources we believe to be reliable, however we cannot guarantee its accuracy and interested persons should rely on their own enquiries.

- The six units offer excellent rental returns with secure leases
- There is definite room to grow with rental yields over time
- Option to strata title the units and sell them individually
- All the units have been renovated over the past 5 years and are well-presented Highlights of the units include:
- Hardwood flooring
- North-facing lounge
- Functional and sizeable kitchen/meals
- Relaxed bedrooms and quality bathroom
- Split system heating and cooling and ceiling fans x 3 in all units
- All units enjoy an outdoor area
- All units feature off-street parking