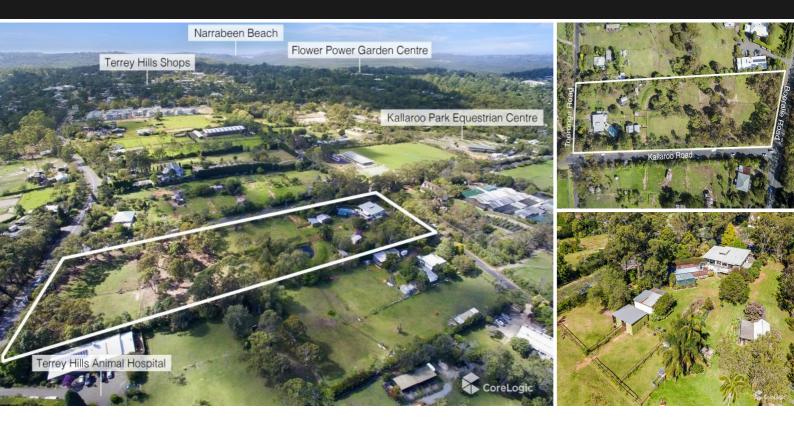

## 165 Tooronga Road, TERREY HILLS FOR SALE

## Rare Opportunity, Extraordinary Potential, Prime Locale \*\* UNDER OFFER \*\*

Combining all the charms of country living with city convenience, this exceptional 4.3 acre holding is set within the exclusive heart of Terrey Hills.

With a north / northeast aspect and three street frontages, it offers extraordinary potential for the savvy buyer.

Explore the options in a prime village-side setting and create a wonderful lifestyle.

- Sweeping park-like lawns surround the classic home
- Single-level cottage with a verandah at the rear
- Lounge room plus separate living, spacious kitchen
- Four bedrooms, bathroom with separate toilet
- Single lock-up garage, separate self-contained studio
- Rental rental income in excess of \$160k per annum (house / studio and horse facilities )
- Pool surrounded by expansive alfresco decks
- Elevated at the rear capturing tranquil and leafy vistas
- Six separate paddocks ideal for stock plus a garden shed
- Liveable or leasable as is, create a stunning country escape
- Walking distance to the local village shops
- Quick and easy access to several schools
- Drive to Mona Vale and St lves shopping areas and stunning beaches.

- Bus services to Mona Vale, City, Westfield Chatswood and Upper North Shore prestigious schools

Land Size: 4.3 Acres or 17,401.5 square metres approximately

Features

Land size 4.34 Ac

Shayne Hutton Co-Founder/Principal - Sales Lead M: 0400 420 000 E: shayne@sydneycountryliving.com.au