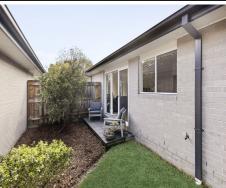

Both bedrooms have access to built-in robe storage, with the main bedroom accessing the dual entry bathroom with a sleek edge and ensuite effect. Don't forget the laundry, separate toilet, ducted heating through the ceiling, reverse cycle cooling, ceiling fans, private back courtyard and garden, shed, single garage with workshop, and additional off-street car space. This home also offers an appealing north-facing front.