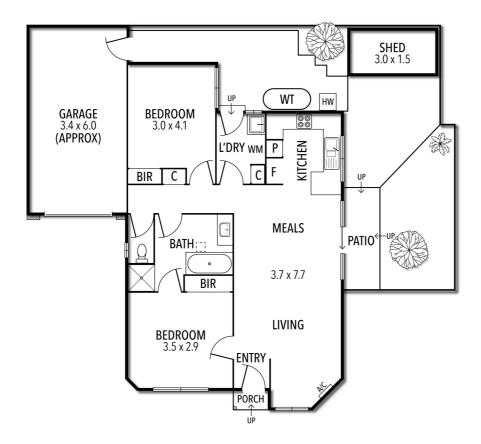

# 2/27 MORONEY STREET, BORONIA

THE ABOVE PLAN IS AN ARTIST'S IMPRESSION ONLY, IT INCLUDES ELEMENTS THAT ARE FOR DISPLAY PURPOSES ONLY AND MAY NOT BE TO SCALE. LANDSCAPING SHOWN IS INDICATIVE ONLY. DIMENSIONS ARE APPROXIMATE.

Scale in metres. Dimensions are approximate. All information contained herein is gathered from sources we believe to be reliable, however we cannot guarantee its accuracy and interested persons should rely on their own enquiries.