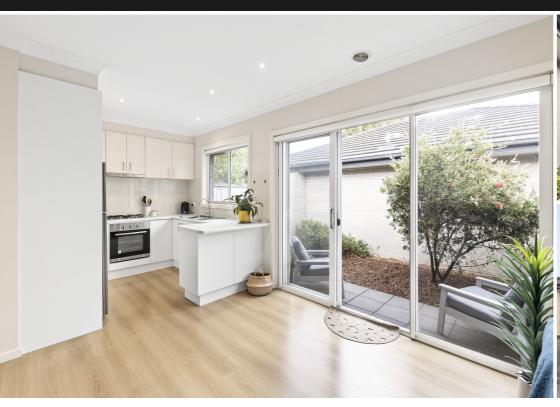

Modern striking floors are a feature of the spacious and free-flowing living and meals zone, which gives you versatility and size that is so coveted. Overlook this living area from the stylish and immaculate kitchen, which impresses with a quaint breakfast bar, great bench space, and stainless steel appliances including a 4-burner gas cooktop.

Both bedrooms have access to built-in robe storage, with the main bedroom accessing the dual entry bathroom with a sleek edge and ensuite effect. Don't forget the laundry, separate toilet, ducted heating through the ceiling, reverse cycle cooling, ceiling fans, private back courtyard and garden, shed, single garage with workshop, and additional off-street car space. This home also offers an appealing north-facing front.