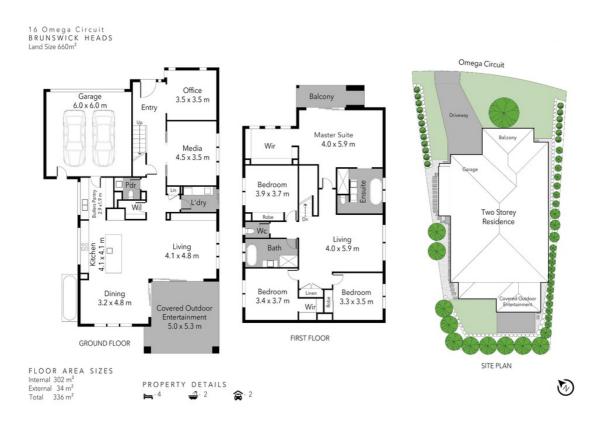

## Features

Solar Panels Built-In Robes Dishwasher 3 Living Areas Study Balcony Fully Fenced Patio Remote Garage Door Ducted Cooling Ducted Heating

Land size 660.00 Sqm

Karin Heller Licensed Agent - Kim Jones Property M: 0409 177 659 E: karin.heller@smileelite.com

Karin Heller Licensed Agent - Kim Jones Property M: 0409 177 659 E: karin.heller@smileelite.com

Scale in metres. Dimensions are approximate. All information contained herein is gathered from sources we believe to be reliable, however we cannot guarantee its accuracy and interested persons should rely on their own enquiries.