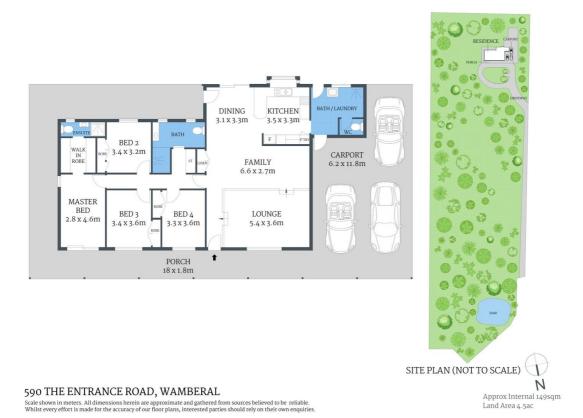

### 590 The Entrance Road, Wamberal

#### Land size

18,211.00 Sqm

Jodie Warren
Principal - Carlson Warren Property
M: 0481 293 929
E: jodie.warren@smileelite.com

Jodie Warren
Principal - Carlson Warren Property
M: 0481 293 929
E: jodie.warren@smileelite.com

Scale in metres. Dimensions are approximate. All information contained herein is gathered from sources we believe to be reliable, however we cannot guarantee its accuracy and interested persons should rely on their own enquiries.