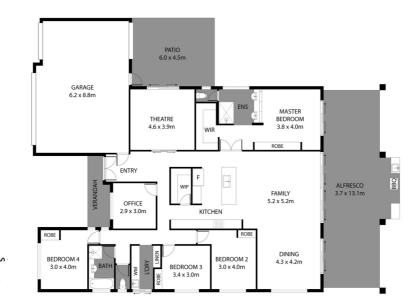

As you step through the elegant double-door entrance, you're greeted by a sense of grandeur and sophistication. The layout encompasses four generously sized bedrooms, providing ample space for family and guests. The master suite is a true retreat, offering a peaceful haven with its generous proportions and luxurious finishes.

Entertainment is made easy with a dedicated theatre room, perfect for movie nights and cosy gatherings. Need a quiet space to focus or work from home? The study provides the ideal environment, allowing you to concentrate without distractions.

The heart of the home is the chef's delight kitchen, equipped with high-end appliances and ample counter space, making meal preparation a pleasure. For those who love to entertain outdoors, the property features an impressive outdoor kitchen, ideal for hosting barbecues and alfresco dining.

With reverse cycle air-conditioning, climate control is at your fingertips year-round, ensuring comfort in every season. The triple garage offers plenty of storage space for vehicles and recreational equipment, while the 640sqm block provides room for outdoor activities and relaxation.