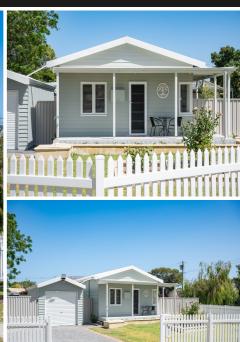

# This Hampton-style cottage is indeed a rare find

This renovated Hampton-style cottage sits on an expansive 511sqm block, offering a perfect blend of classic charm and modern elegance. The exterior boasts a new roof and is surrounded by a quintessential white picket fence, adding to its timeless appeal.

As you approach the entrance, you're welcomed by a verandah that gracefully stretches around the house. This not only enhances the overall aesthetics but also provides a tranquil space to enjoy the surrounding beauty, as it overlooks adjacent parkland. The verandah becomes an extension of the living space, offering a serene spot for relaxation or entertaining guests.