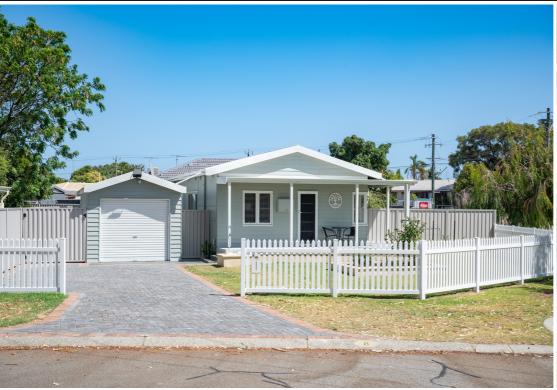

# This Hampton-style cottage is indeed a rare find

This renovated Hampton-style cottage sits on an expansive 511sqm block, offering a perfect blend of classic charm and modern elegance. The exterior boasts a new roof and is surrounded by a quintessential white picket fence, adding to its timeless appeal.

As you approach the entrance, you're welcomed by a verandah that gracefully stretches around the house. This not only enhances the overall aesthetics but also provides a tranquil space to enjoy the surrounding beauty, as it overlooks adjacent parkland. The verandah becomes an extension of the living space, offering a serene spot for relaxation or entertaining guests.

Nestled in a prime position, this charming home graces a quiet and lovely pocket, directly across from the picturesque Harold Thompson Park and Dudley Park Bowling Club. Boasting a serene atmosphere, it is perfectly situated, offering both tranquility and convenience. Despite its peaceful surroundings, the residence is just a stone's throw away from the vibrant Foreshore and essential shopping facilities, making it an ideal location for those seeking the perfect blend of peaceful living and easy access to amenities. With such a desirable setting, this home presents an excellent investment opportunity in a sought-after locale.