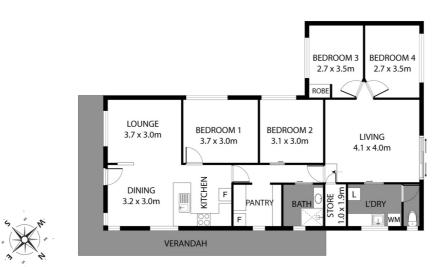

#### **Features**

1 Toilet
Floorboards
1 Living Area
Fully Fenced
Outside Entertaining Area
Air Conditioning
Split System A/C
Split System Heating

# Land size

511.00 Sqm