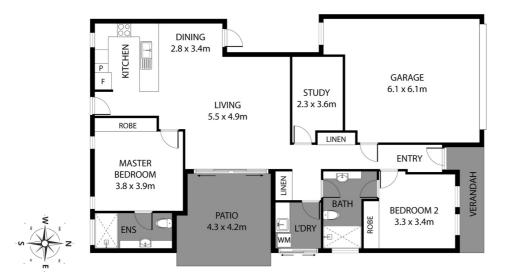

Unit 68, the 'lona' home, built in 2013, features two spacious bedrooms, two-bathrooms, open plan dining and living area, a dedicated and large study, large enough to be a 3rd single bedroom, beautiful rear courtyard with undercover alfresco with ceiling fan.

Other Features Include:

- Large master bedroom with double robe with sliding doors
- Good sized second bedroom with Jack and Jill large bathroom
- Separate study with cupboard
- Separate laundry
- Two additional cupboards with sliding doors
- Large bathrooms with extra large showers
- Modern kitchen with plenty of storage and bench space and room for a fridge-freezer, four-
- burner gas hob, single electric oven
- New laminate flooring to main areas
- 1 x Split System air-conditioning unit in main living
- Security screens to doors

Scale in metres. Dimensions are approximate. All information contained herein is gathered from sources we believe to be reliable, however we cannot guarantee its accuracy and interested persons should rely on their own enquiries.