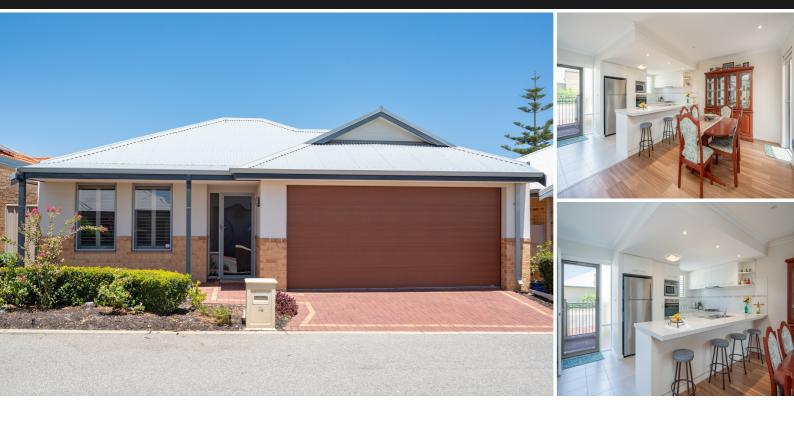

Unit 68, the 'lona' home, built in 2013, features two spacious bedrooms, two-bathrooms, open plan dining and living area, a dedicated and large study, large enough to be a 3rd single bedroom, beautiful rear courtyard with undercover alfresco with ceiling fan.

Other Features Include:

- Large master bedroom with double robe with sliding doors
- Good sized second bedroom with Jack and Jill large bathroom
- Separate study with cupboard
- Separate laundry
- Two additional cupboards with sliding doors
- Large bathrooms with extra large showers
- Modern kitchen with plenty of storage and bench space and room for a fridge-freezer, four-
- burner gas hob, single electric oven
- New laminate flooring to main areas
- 1 x Split System air-conditioning unit in main living
- Security screens to doors