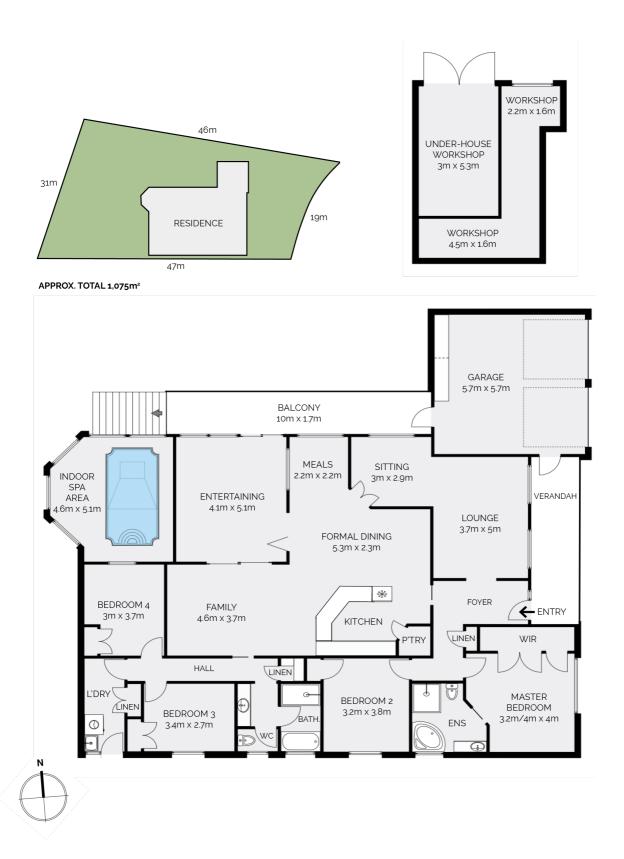

- 1 Toperty leatures include.
- A generous master bedroom with ensuite & walk in robe and three additional bedrooms all with built-in robes
- A centrally placed kitchen, delightful sunny breakfast nook & a large living and dining space off the kitchen that opens out to a special one of a kind enclosed entertainers paradise, with a dining area and luxurious swim spa.
- Large L-shaped formal lounge which extends around to an additional music/library space
- A spacious three-way main bathroom & great-sized laundry, fantastic under house workshop and double lock-up garage
- Fabulous outdoor space with beautifully maintained and established lawns, raised gardens, excellent curb appeal & all set on a generous 1077m2 block

Split System A/C

Land size

1,077.00 Sqm

Council rates

\$783 per qtr

Sandy Fairbrother
Principal - Cleary Fairbrother Property
M: 0438 436 161

E: sandy.fairbrother@smileelite.com

Jay Cleary
Principal - Cleary Fairbrother Property
M: 0439 891 872
E: jay.cleary@smileelite.com

Scale in metres. Dimensions are approximate. All information contained herein is gathered from sources we believe to be reliable, however we cannot guarantee its accuracy and interested persons should rely on their own enquiries.