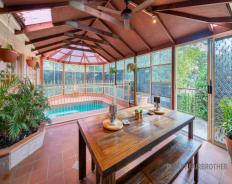

- 1 Toperty leatures include.
- A generous master bedroom with ensuite & walk in robe and three additional bedrooms all with built-in robes
- A centrally placed kitchen, delightful sunny breakfast nook & a large living and dining space off the kitchen that opens out to a special one of a kind enclosed entertainers paradise, with a dining area and luxurious swim spa.
- Large L-shaped formal lounge which extends around to an additional music/library space
- A spacious three-way main bathroom & great-sized laundry, fantastic under house workshop and double lock-up garage
- Fabulous outdoor space with beautifully maintained and established lawns, raised gardens, excellent curb appeal & all set on a generous 1077m2 block