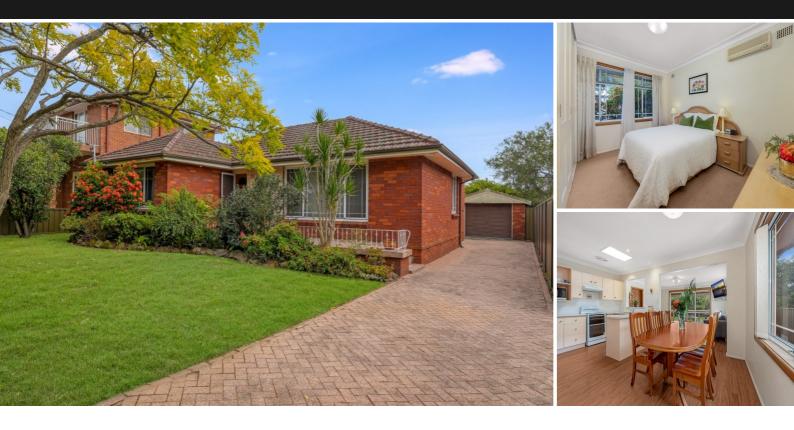

#### A Gem in Peakhurst Heights

This meticulously maintained home hits the market for the first time in 65 years. Situated on a 558sqm level block of land presents a rare opportunity for those who appreciate a family-friendly area, located across from Peakhurst South Public School. The proximity to nearby schools, a golf course and shops adds to the convenience and desirability of this home, making it an ideal choice for those seeking a convenient lifestyle. This charming brick family home showcases endless potential, boasting original character and charm.

Features:

- Four generously sized bedrooms, two bathroom home, spacious main bathroom with separate bath/shower

- Open-plan kitchen with ample storage space is equipped with a dishwasher
- Two spacious living areas with parquetry flooring, perfect for relaxation
- Master bedroom with built-in wardrobe, wide picture windows with private leafy outlooks
- The undercover deck area leads to a sun-washed paved courtyard ideal setting for entertaining
- Internal laundry with plenty of storage
- Lock up garage with additional workshop space and long driveway to park another 2/3 cars

Opposite the School, close to Gannons Park, Hurstville Golf Course, transport, coffee shop, etc.