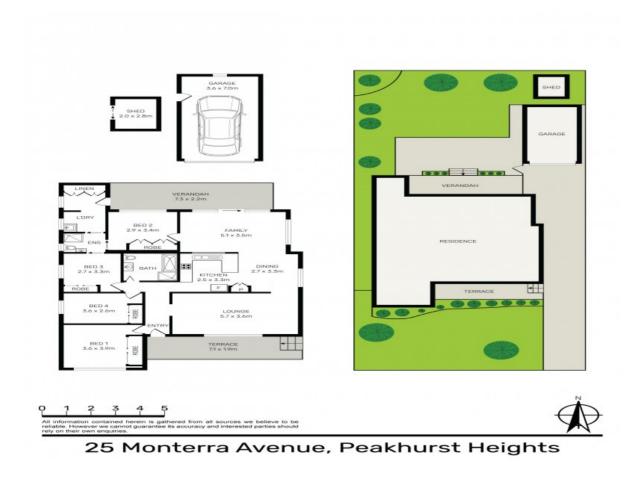

Features:

- Four generously sized bedrooms, two bathroom home, spacious main bathroom with separate bath/shower

- Open-plan kitchen with ample storage space is equipped with a dishwasher
- Two spacious living areas with parquetry flooring, perfect for relaxation
- Master bedroom with built-in wardrobe, wide picture windows with private leafy outlooks
- The undercover deck area leads to a sun-washed paved courtyard ideal setting for entertaining
- Internal laundry with plenty of storage
- Lock up garage with additional workshop space and long driveway to park another 2/3 cars

Scale in metres. Dimensions are approximate. All information contained herein is gathered from sources we believe to be reliable, however we cannot guarantee its accuracy and interested persons should rely on their own enquiries.