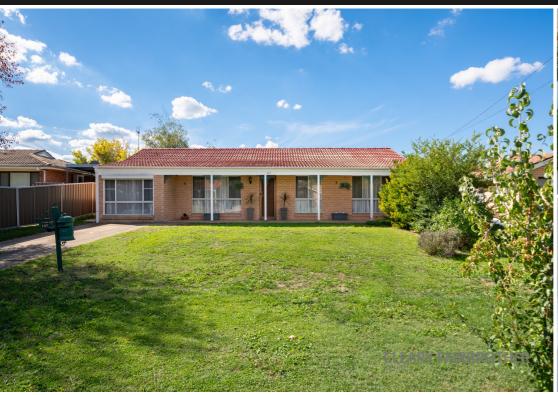

#### **Family Living**

Situated within a well-established area in popular Eglinton, this neat & tidy brick home is sure to impress! Featuring spacious living, great sized bedrooms, and alfresco entertaining, all set on a generous block with a large level backyard, this property would make an ideal family home. With features including:

- 3 generous bedrooms, all with built-in robes, as well as a fourth bedroom that could also be used as a rumpus room
- Central kitchen with electric cooking, large pantry, double sinks, breakfast bar and plenty of space & storage& a comfortable living room at the front of the home
- Modern bathroom featuring a large shower, vanity, built in bathtub & separate WC and an internal laundry with good storage
- A lovely, enclosed sunroom at the rear of the home, providing additional living & a relaxing dining area off the kitchen with glass doors leading out to the enclosed sunroom and outdoor alfresco entertaining & ducted heating and cooling and additional ceiling fans
- Plenty of outdoor space with a generous fully enclosed backyard with shed, double carport which could also be used as additional entertaining area, rotary clothesline, side gate access & two covered pergolas either side of the enclosed sunroom, providing excellent alfresco living space, all set on a generous 921sqm block