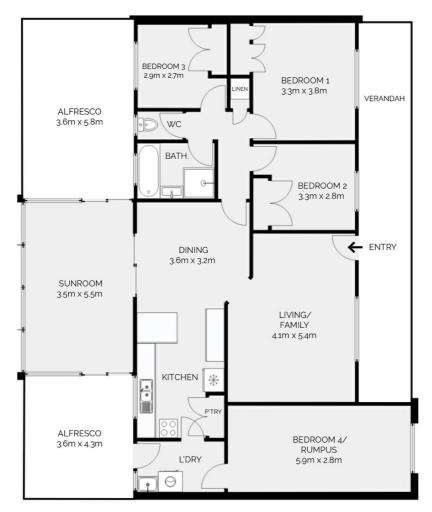

- 3 generous bedrooms, all with built-in robes, as well as a fourth bedroom that could also be used as a rumpus room
- Central kitchen with electric cooking, large pantry, double sinks, breakfast bar and plenty of space & storage& a comfortable living room at the front of the home
- Modern bathroom featuring a large shower, vanity, built in bathtub & separate WC and an internal laundry with good storage
- A lovely, enclosed sunroom at the rear of the home, providing additional living & a relaxing dining area off the kitchen with glass doors leading out to the enclosed sunroom and outdoor alfresco entertaining & ducted heating and cooling and additional ceiling fans
- Plenty of outdoor space with a generous fully enclosed backyard with shed, double carport which could also be used as additional entertaining area, rotary clothesline, side gate access & two covered pergolas either side of the enclosed sunroom, providing excellent alfresco living space, all set on a generous 921sqm block

Scale in metres. Dimensions are approximate. All information contained herein is gathered from sources we believe to be reliable, however we cannot guarantee its accuracy and interested persons should rely on their own enquiries.