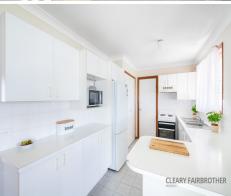

- 3 generous bedrooms, all with built-in robes, as well as a fourth bedroom that could also be used as a rumpus room
- Central kitchen with electric cooking, large pantry, double sinks, breakfast bar and plenty of space & storage& a comfortable living room at the front of the home
- Modern bathroom featuring a large shower, vanity, built in bathtub & separate WC and an internal laundry with good storage
- A lovely, enclosed sunroom at the rear of the home, providing additional living & a relaxing dining area off the kitchen with glass doors leading out to the enclosed sunroom and outdoor alfresco entertaining & ducted heating and cooling and additional ceiling fans
- Plenty of outdoor space with a generous fully enclosed backyard with shed, double carport which could also be used as additional entertaining area, rotary clothesline, side gate access & two covered pergolas either side of the enclosed sunroom, providing excellent alfresco living space, all set on a generous 921sqm block