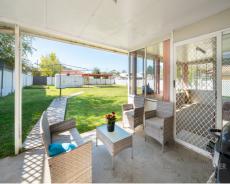

- 3 generous bedrooms, all with built-in robes, as well as a fourth bedroom that could also be used as a rumpus room
- Central kitchen with electric cooking, large pantry, double sinks, breakfast bar and plenty of space & storage& a comfortable living room at the front of the home
- Modern bathroom featuring a large shower, vanity, built in bathtub & separate WC and an internal laundry with good storage
- A lovely, enclosed sunroom at the rear of the home, providing additional living & a relaxing dining area off the kitchen with glass doors leading out to the enclosed sunroom and outdoor alfresco entertaining & ducted heating and cooling and additional ceiling fans
- Plenty of outdoor space with a generous fully enclosed backyard with shed, double carport which could also be used as additional entertaining area, rotary clothesline, side gate access & two covered pergolas either side of the enclosed sunroom, providing excellent alfresco living space, all set on a generous 921sqm block