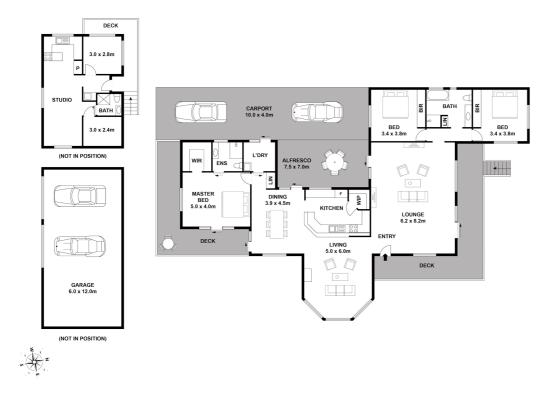

When entering the acreage you are greeted with a lovely entrance that leads you to this hidden and humble abode with expansive acreage views.

There is a selection of generous living areas which offer ample space and versatility to create extra bedrooms for a growing family. The open living and dining area is warmed by a grand fireplace and a large family or rumpus room with a bar.

The home consists of three bedrooms, including the master with its own ensuite and walk-in robe boasting country views from the private veranda.

The property also includes a substantial studio equipped with a bathroom, that could be used for an office or art studio, sewing room, or kids retreat.

# Other inclusions;

- Double garage with workshed
- Extensive paddocks, shedding and fencing perfect for horses
- Pretty, easy-to-maintain garden with established hedges and trees

Promising a leafy and enviable lifestyle of contentment, privacy and freedom, this peaceful, country estate is far enough away from the busyness of life but just on the edge of town, what are you waiting for this large home is just begging for new owners to make it their own. Call me today to arrange your inspection.

Land size

5.00 Ac

Scale in metres. Dimensions are approximate. All information contained herein is gathered from sources we believe to be reliable, however we cannot guarantee its accuracy and interested persons should rely on their own enquiries.