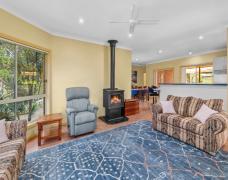

When entering the acreage you are greeted with a lovely entrance that leads you to this hidden and humble abode with expansive acreage views.

There is a selection of generous living areas which offer ample space and versatility to create extra bedrooms for a growing family. The open living and dining area is warmed by a grand fireplace and a large family or rumpus room with a bar.

Open Fireplace

Rumpus Room

1 Carport

Deck

Fully Fenced

Secure Parking

Shed

Reverse Cycle A/C