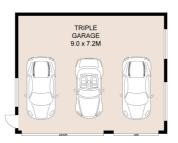

## City meets country meets beach Extraordinary lifestyle retreat, a stunning family sanctuary

- This special property is hidden from the road, surrounded by bushland reserve, with a discreet gated entry.
- It encompasses almost 3 acres, delivering a country estate ambience minutes to the beach and every amenity.
- The property has been extensively improved with many additions that accommodate the horse loving family.
- Sweeping lawns and established gardens surround the N/E facing and expansive homestead home.
- Stunning recycled timber floors, high ceilings, large lounge with fireplace, formal dining, family room, teenagers' retreat.
- Family inspired stone and gas kitchen, island bench, freestanding cooker, large butler's pantry.
- Vast and deep verandahs wrap around the home, superb resort style heated lagoon pool, Jacuzzi.
- All living rooms and bedrooms spill onto the verandahs, over-sized bedrooms with walk-in robes, 6th bed or office.
- Master wing with library retreat/sitting, walk-in robe and designer ensuite, guest powder room.
- 3 stables, 8 paddocks, over-height triple LUG, new tack room and wash bay, double carport, horse float storage.

## **Features**

1 Toilet Alarm System Built-In Robes Floorboards

Shayne Hutton
Co-Founder/Principal - Sales Lead
M: 0400 420 000
E: shayne@sydneycountryliving.com.au

Open Fireplace
Balcony
Inground Pool
4 Open Spaces For Vehicles
Secure Parking
Air Conditioning

Land size

2.92 Ac

UNDERCOVER AREA: 215 m² TOTAL INTERNAL: 396 m² TOTAL EXTERNAL: 11243 m² TOTAL LAND SIZE: 11639 m²

Plans shown are for presentation purposes only and are not part of any legal document or litle. They are subject to errors, omissions, inaccuracies and should not be used as a sole at