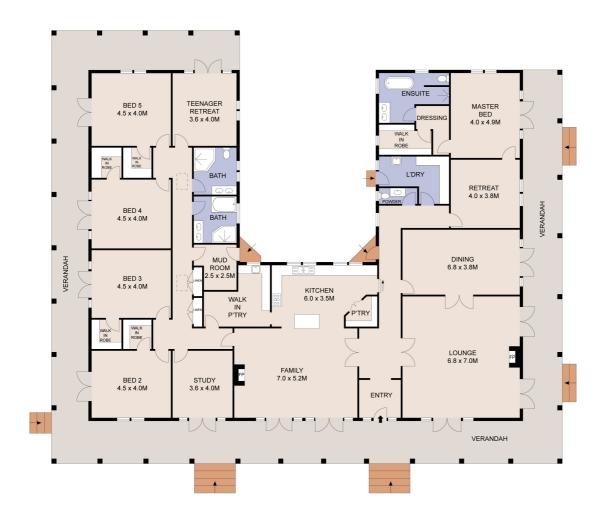

Land size

2.92 Ac

UNDERCOVER AREA: 215 m² TOTAL INTERNAL: 396 m² TOTAL EXTERNAL: 11243 m² TOTAL LAND SIZE: 11639 m²

Plans shown are for presentation purposes only and are not part of any legal document or litle. They are subject to errors, omissions, inaccuracies and should not be used as a sole at