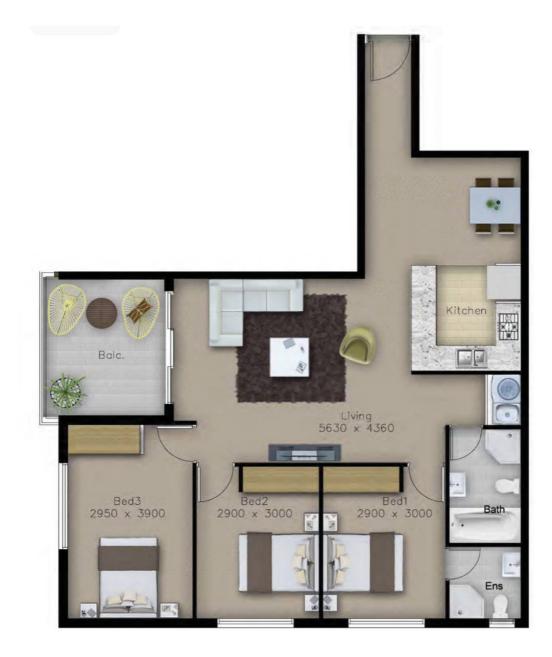

This home boasts a spacious open-plan living and dining area, as well as a separate study area, a perfect and secluded space. The open-plan living and kitchen flow seamlessly through glass sliding doors to the extra-large balcony, which creates a perfect blend of indoor and outdoor entertaining areas.

Other features you will love:

- Two car spaces plus a spacious storage cage
- Visitor parking is available
- A secure complex
- Video intercom
- LED downlights

With a convenient location that is second to none and features that will be enjoyed by your whole family, this is a home that you must see.