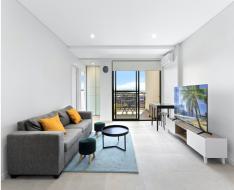

This home boasts a spacious open-plan living and dining area, as well as a separate study area, a perfect and secluded space. The open-plan living and kitchen flow seamlessly through glass sliding doors to the extra-large balcony, which creates a perfect blend of indoor and outdoor entertaining areas.