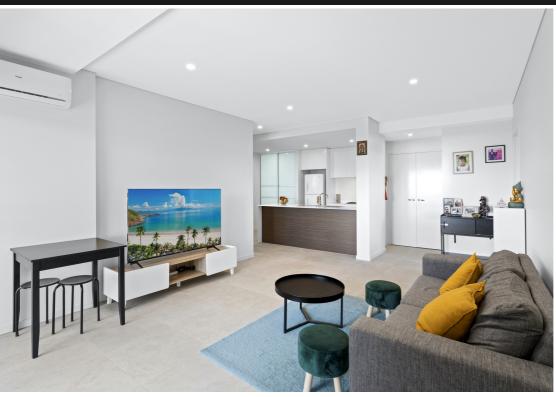

This home boasts a spacious open-plan living and dining area, as well as a separate study area, a perfect and secluded space. The open-plan living and kitchen flow seamlessly through glass sliding doors to the extra-large balcony, which creates a perfect blend of indoor and outdoor entertaining areas.

Presenting with a modern kitchen that has stone benchtops, quality stainless-steel appliances, gas cooktop, dishwasher, as well as plenty of storage space, this home has everything you could possibly need.