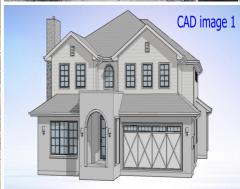

## Block Details:

- Approximately 528sqm
- 14m frontage
- Ideal east facing aspect
- Council approved plans for a 50sq house with a beautiful design available upon request
- Plan for house and pool both approved by Council
- Already registered and ready to go!