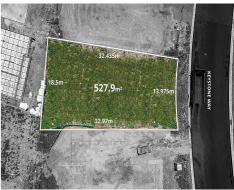

## Block Details:

- Approximately 528sqm
- 14m frontage
- Ideal east facing aspect
- Council approved plans for a 50sq house with a beautiful design available upon request
- Plan for house and pool both approved by Council
- Already registered and ready to go!

## Features

Land size 528.00 Sqm

Amit Kumar
Principal - Amit Kumar Property
M: 0422 256 468
E: amit.kumar@smileelite.com

Amit Kumar
Principal - Amit Kumar Property
M: 0422 256 468
E: amit.kumar@smileelite.com

Amit Kumar
Principal - Amit Kumar Property
M: 0422 256 468
E: amit.kumar@smileelite.com

Amit Kumar Principal - Amit Kumar Property M: 0422 256 468 E: amit.kumar@smileelite.com

Site Plan SCALE 1:200

Scale in metres. Dimensions are approximate. All information contained herein is gathered from sources we believe to be reliable, however we cannot guarantee its accuracy and interested persons should rely on their own enquiries.