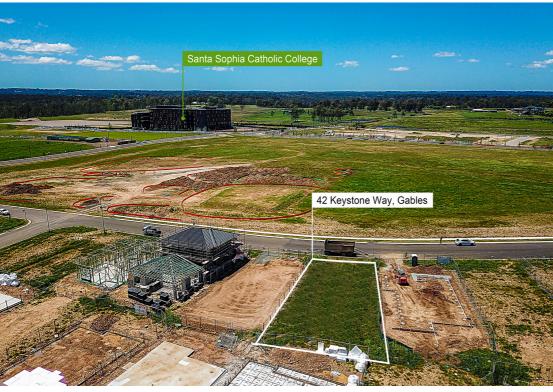

## 42 Keystone Way, Box Hill

## **FOR SALE**

Premium east facing 528sqm block within two-minute's to the premium Santa Sophia College with approved plans for a 50sq house with pool available!

East-facing and ready to start building, this premium 528sqm block of land in the highly soughtafter Gables community, presents an opportunity to construct your dream home that your family will absolutely love.

Located within a short walk to the new and premium Santa Sophia K-12 Catholic College, the upcoming Gables Town Centre as well as, and the upcoming proposed lake, you simply cannot find a community better than this.

Location highlights and short walking distance to:

- New Santa Sophia K-12 Catholic College
- Future Gables Town Centre
- Upcoming proposed lake
- Surrounded by upcoming parks
- Short drive to Rouse Hill Town Centre and Rouse Hill Metro