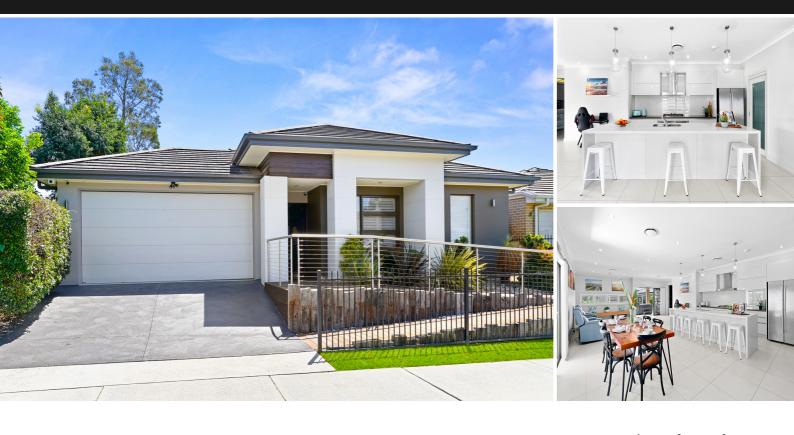

## Ex Masterton Display Home

Maryam Spicer Property is proud to present this modern Ex Masterton Display Home, in a prime location of Jordan springs only 250-meters away from the Village Centre also within close proximity from pre- schools, sporting fields and public transport.

### Property features:

- High ceilings throughout
- Four great sized bedrooms, main with two his-hers walk-in robe and quality ensuite
- Theatre room with coffered ceiling with
- Ambient lighting
- High quality plantation shutters
- Ducted air-conditioning
- Ceiling fans
- Security alarm
- Crim Safe doors
- Spacious main bathroom with quality fixtures and fittings including beautifully tiled feature wall
- Double garage with double driveway, automatic door and internal access
- Large kitchen with walk-in pantry
- 40mm stone island benchtop with waterfall edging
- Two ovens, stainless-steel gas cooktop and dishwasher
- Soft closing cabinets
- Glass splashback

#### Outdoor features:

- Front yard has beautiful well-maintained gardens to offer and wheelchair access ramp.