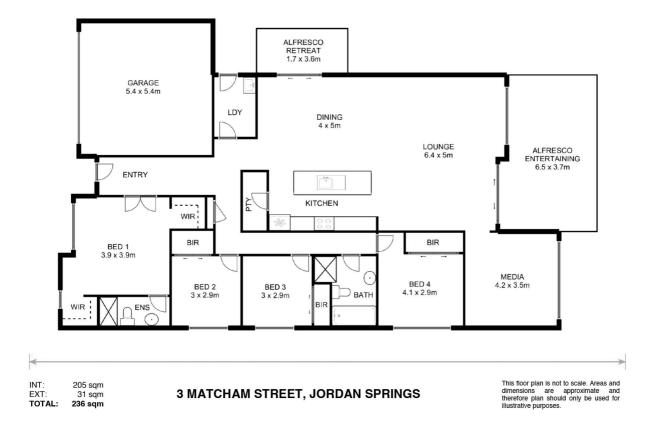

### Property features:

- High ceilings throughout
- Four great sized bedrooms, main with two his-hers walk-in robe and quality ensuite
- Theatre room with coffered ceiling with
- Ambient lighting
- High quality plantation shutters
- Ducted air-conditioning
- Ceiling fans
- Security alarm
- Crim Safe doors
- Spacious main bathroom with quality fixtures and fittings including beautifully tiled feature wall
- Double garage with double driveway, automatic door and internal access
- Large kitchen with walk-in pantry
- 40mm stone island benchtop with waterfall edging
- Two ovens, stainless-steel gas cooktop and dishwasher
- Soft closing cabinets
- Glass splashback

### **Features**

2 Living Areas

2 Open Spaces For Vehicles

Maryam Spicer
Principal - Maryam Spicer Property
M: 0437 165 658
E: maryam.spicer@smileelite.com

465.00 Sqm

Maryam Spicer
Principal - Maryam Spicer Property
M: 0437 165 658
E: maryam.spicer@smileelite.com