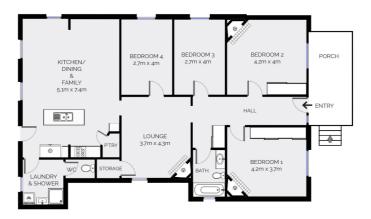

#### Central Gem

- Take the time to inspect this excellent home which embraces it heritage but with a modern touch
- Featuring four generous bedrooms
- Formal living space plus lovely open plan kitchen/meals and family room
- The kitchen is beautifully appointed and modern
- Two bathrooms is a rare feature in homes of this vintage
- Ducted heating plus r/c split system for comfort all year round
- Many original period features such as timber floors, some original ceilings and a striking front facade
- Side yard access to the rear and a large double garage
- All set on a large 622sqm approx. central block
- Contact Cleary Fairbrother property today to book your inspection as this one is sure not to last.

# **CLEARY FAIRBROTHER**

OPERTY 207 STEWART ST, BATHURST

DISCLAIMER: Floor plan dimensions are approximate. Indicative only. All information contained herein is gathered from sources we believe to be reliable, however, are to be used as a guide on a grant plan of the plan of the