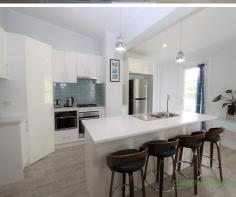

#### Central Gem

- Take the time to inspect this excellent home which embraces it heritage but with a modern touch
- Featuring four generous bedrooms
- Formal living space plus lovely open plan kitchen/meals and family room
- The kitchen is beautifully appointed and modern
- Two bathrooms is a rare feature in homes of this vintage
- Ducted heating plus r/c split system for comfort all year round
- Many original period features such as timber floors, some original ceilings and a striking front facade
- Side yard access to the rear and a large double garage
- All set on a large 622sqm approx. central block
- Contact Cleary Fairbrother property today to book your inspection as this one is sure not to last.