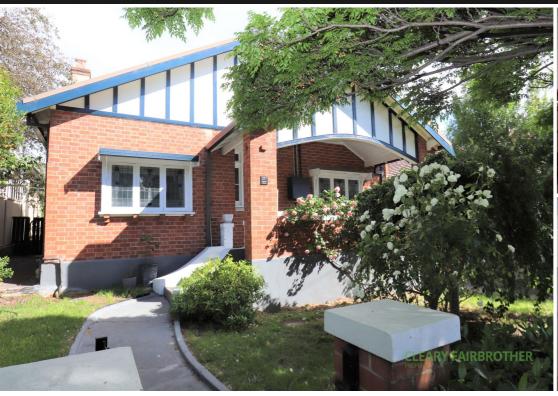

#### 207 Stewart Street, Bathurst

#### Central Gem

- Take the time to inspect this excellent home which embraces it heritage but with a modern touch
- Featuring four generous bedrooms
- Formal living space plus lovely open plan kitchen/meals and family room
- The kitchen is beautifully appointed and modern
- Two bathrooms is a rare feature in homes of this vintage
- Ducted heating plus r/c split system for comfort all year round
- Many original period features such as timber floors, some original ceilings and a striking front facade
- Side yard access to the rear and a large double garage
- All set on a large 622sqm approx. central block
- Contact Cleary Fairbrother property today to book your inspection as this one is sure not to last.