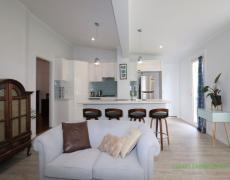

#### Central Gem

- Take the time to inspect this excellent home which embraces it heritage but with a modern touch
- Featuring four generous bedrooms
- Formal living space plus lovely open plan kitchen/meals and family room
- The kitchen is beautifully appointed and modern
- Two bathrooms is a rare feature in homes of this vintage
- Ducted heating plus r/c split system for comfort all year round
- Many original period features such as timber floors, some original ceilings and a striking front facade
- Side yard access to the rear and a large double garage
- All set on a large 622sqm approx. central block
- Contact Cleary Fairbrother property today to book your inspection as this one is sure not to last.