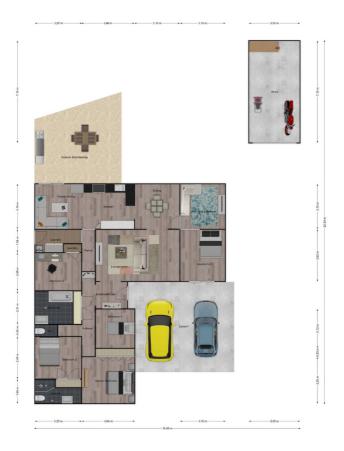

### **Features**

2 ToiletsBuilt-In Robes1 Ensuite2 Living Areas2 Carports2 Open Spaces For VehiclesAir Conditioning

### Land size

744.00 Sqm

Alex Bussell
Principal - Alex Bussell Property
M: 0427 549 480
E: alex.bussell@smileelite.com

Alex Bussell
Principal - Alex Bussell Property
M: 0427 549 480
E: alex.bussell@smileelite.com

Scale in metres. Dimensions are approximate. All information contained herein is gathered from sources we believe to be reliable, however we cannot guarantee its accuracy and interested persons should rely on their own enquiries.