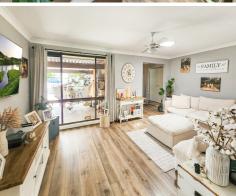

The entrance hall welcomes you in, and invites you into the separate formal lounge. From there, you progress through to the large dining, kitchen, family room and the entertainment alfresco patio beyond. This undercover outdoor area is ideal for large family gatherings and parties for all the kids' friends and yours!

The kitchen is ideally situated between the dining and the family room, perfect for supervising homework or entertaining guests while they await your culinary creations. The walk-in pantry is a dream and it leads through to the laundry /scullery-masses of storage! This extra storage complements the expanse of bench space and the wrap-around breakfast bar, and the standalone 900mm stove.