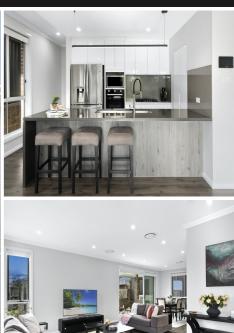

The home offers the perfect blend of indoor and outdoor entertaining areas, with a formal living area upon entry to the home, an open plan living with a dining area that flows onto the undercover alfresco. Additionally, there is a family living area upstairs, the ideal place to spend time with your loved ones.

The well-appointed gourmet kitchen features a large island with a stone benchtop, quality stainless-steel appliances, and copious storage space.

Accommodation consists of four-bedrooms upstairs.