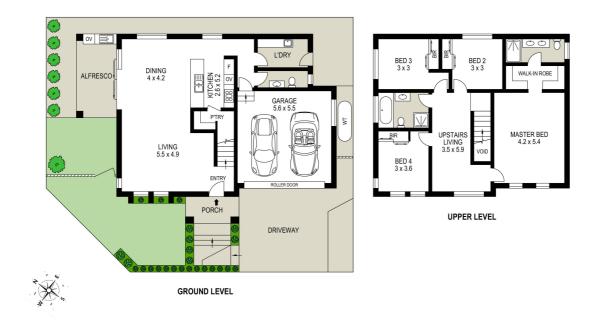

## 33 WHITECHAPEL AVENUE, SCHOFIELDS

Disclaimer. Floor plans and site plans are intended as a guide only. They are not part of any legal document or title and are subject to errors, omission, and inaccuracies and should not be used as reference. Sizes and dimensions are approximate only. Interested parties should make their own enquiries. Floor plan by: MEAIN Real Estate Marketing Media